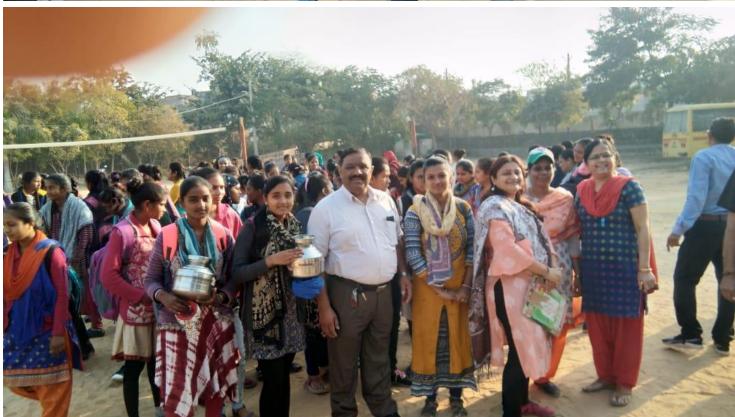

### મહિલા આર્ટ્સ કોલેજ વિદ્યાનગરી હિંમતનગરમાં સાંસ્કૃતિક કલા દર્શનનું ભવ્ય આયોજન કરવામાં આવ્યું ૧૨-૦૩-૨૦૨૧

મહિલા આર્ટ્સ કોલેજ વિદ્યાનગરી હિંમતનગરમાં સાંસ્કૃતિક કલા દર્શનનું ભવ્ય આયોજન કરવામાં આવ્યું

"કલા એક સાધના છે, આનંદ અને ઉત્સાહમય જીવન જીવવા માટે સાંસ્કૃતિક કલા મહત્વનું સાધનછે." તે વિષયને સાર્થક કરવા મહિલા આર્ટ્સ કોલેજ, વિધાનગરી ફિંમતનગર ખાતે સાંસ્કૃતિક વિભાગના ઉપક્રમે તારીખ ૧૨ માર્ચ ૨૦૨૧ના રોજ કોલેજના પ્રિન્સિપાલ ડૉ. કનૈયાલાલ એલ. પટેલના માર્ગદર્શન અને પ્રેરણાથી સાંસ્કૃતિક કલા દર્શનનું ભવ્ય આયોજન કરવામાં આવ્યું હતું. આ પ્રસંગે મંડળના ટ્રસ્ટી શ્રી મહેન્દ્રભાઈ ડી. પટેલ તેમજ આ કાર્યક્રમને મંડળના પ્રમુખ ડૉ. ડી.એલ. પટેલે બિરદાવી સૌને અભિનંદન પાઠવ્યા હતા. સાંસ્કૃતિક કલા દર્શનની પ્રવૃત્તિઓ વિશે વિસ્તૃત માહિતી આપહી તી. તેમજ સમગ્ર સ્ટાફ મિત્રોના સહકારથી સાંસ્કૃતિક કલા દર્શનનું અભ્વય આયોજન સફળતાપૂર્વક કરવામાં આવ્યું હતુ.