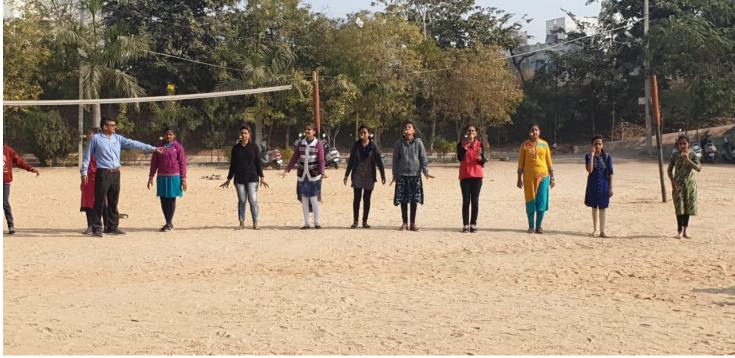

# Photographs Annual Function 18-19

#### Annual function Culturel

મહિલા આર્ટસ કોલેજ વિદ્યાનગરી હિંમતનગરમાં સંસ્થાના પ્રમુખશ્રી મા ડો ડી એલ પટેલ સાહેબના અધ્યક્ષ સ્થાને તા 26 2 2019 ના દિવસે વાર્ષિકોત્સવ ની ભવ્ય ઉજવણી કરવામાં આવી જેમાં ઉપપ્રમુખશ્રી મા નારણભાઈ ઉપાધ્યાય ,મંત્રી શ્રી સુતરીયા સાહેબ ,મહેન્દ્રભાઈ પટેલ, જયદીપભાઇ વગેરેની ઉપસ્થિતિમાં વિદ્યાર્થીનીઓ દ્વારા પ્રાર્થના ,સ્વાગત અભિનય નૃત્ય ,રિમિક્સ ડાન્સ, ગુજરાતી ગરબો... ખૂબ સરસ રીતે કરવામાં આવેલ. ડોક્ટર રીયલં પટેલ સાહેબે આવી પ્રવૃત્તિઓને બિરદાવી હતી અને સેમ 6 વિદ્યાર્થીનીઓને દીક્ષા વિદાય પણ આપી હતી. પ્રોગ્રામ ખરેખર ખૂબ સફળ રહ્યો હતો.