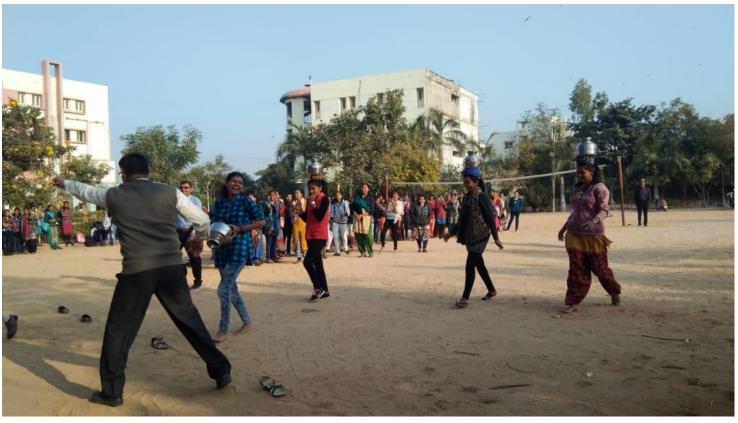

# Photographs Annual Function 18-19

#### Annual function Culturel

મહિલા આર્ટસ કોલેજ વિદ્યાનગરી હિંમતનગરમાં સંસ્થાના પ્રમુખશ્રી મા ડો ડી એલ પટેલ સાહેબના અધ્યક્ષ સ્થાને તા 26 2 2019 ના દિવસે વાર્ષિકોત્સવ ની ભવ્ય ઉજવણી કરવામાં આવી જેમાં ઉપપ્રમુખશ્રી મા નારણભાઈ ઉપાધ્યાય ,મંત્રી શ્રી સુતરીયા સાહેબ ,મહેન્દ્રભાઈ પટેલ, જયદીપભાઇ વગેરેની ઉપસ્થિતિમાં વિદ્યાર્થીનીઓ દ્વારા પ્રાર્થના ,સ્વાગત અભિનય નૃત્ય ,રિમિક્સ ડાન્સ, ગુજરાતી ગરબો... ખૂબ સરસ રીતે કરવામાં આવેલ. ડોક્ટર રીયલં પટેલ સાહેબે આવી પ્રવૃત્તિઓને બિરદાવી હતી અને સેમ 6 વિદ્યાર્થીનીઓને દીક્ષા વિદાય પણ આપી હતી. પ્રોગ્રામ ખરેખર ખૂબ સફળ રહ્યો હતો.