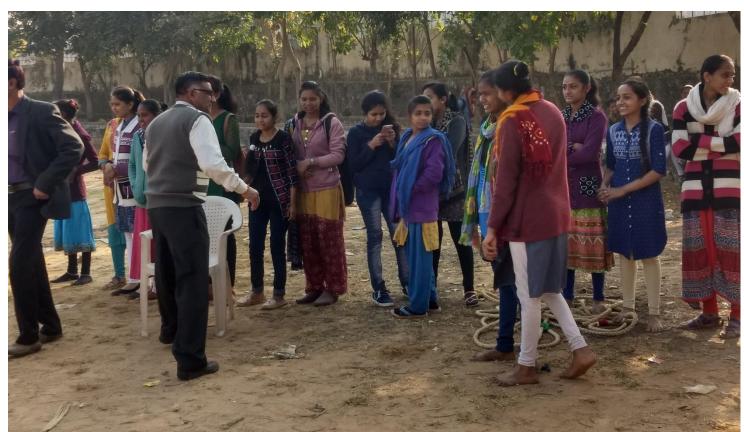

| Mahila Arts College | Jadeja Rituraj P            |
| -09-21                          | Tug of War    | Mahila Arts College | Rathod Sonalba I            |

MANICA ANTS COLLE

રિપોર્ટ

Date: 14 -9-2021



#### Sports day

મહિલા આર્ટસ કોલેજ વિદ્યાનગરી હિંમતનગર માં તા **()**3 -9- 2021 ના રોજ સ્પોર્ટ્સ ડે ની ઉજવણી કરવામાં આવી જેમાં વિદ્યાર્થીનીઓએ 100 મીટર દોડ , ભાલા ફેંક, બરછી ફેંક, સંગીત ખુરશી, લીંબુ યમચી જેવી સ્પર્ધાઓ યોજવામાં આવી. સમગ્ર કાર્યક્રમનું સંયાલન પ્રા બી એફ દેસાઈ અને પ્રો ડો યશવંતભાઈ પટેલ એ કર્યું હતું. વિદ્યાર્થીનીઓએ ખૂબ ઉત્સાહભેર ભાગ લીધો હતો .કાર્યક્રમ ખૂબ સફળ રહ્યો હતો.

Principal
Mahila Arts College
Motipura, Himatnagar

# MAHILA ARTS COLEGE VIDHYANAGARI, MOTIPURA, HIMATNAGAR

### **SPORTS ACTIVITIES**

**YEAR 2021 - 22** 

5.3.2

### **Notice**



# **Photographs**









|                   |                            | Sports                             |                                  |
|-------------------|----------------------------|------------------------------------|----------------------------------|
| Date of vent/acti | Name of the event/activity | Name of the organising institution | Name of the student participated |
| 8-10-21           | 100-Metre Running          | Mahila Arts College                | Chauhan Priyanka Kalyansinh      |
| 8-10-21           | 100-Metre Running          | Mahila Arts College                | Parmar Priyankaba Vishnusinh     |
| 8-10-21           | 100-Metre Running          | Mahila Arts College                | Bhangi Aarti Bhavanbhai          |
| 8-10-21           | 100-Metre Running          | Mahila