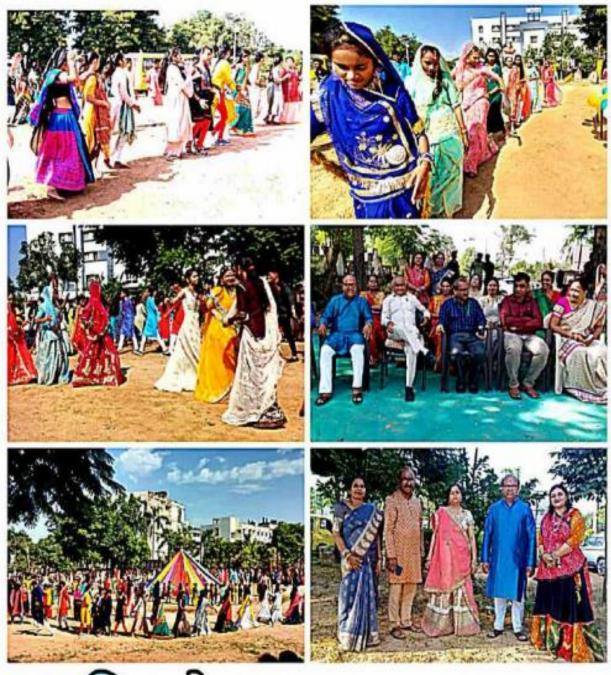

### મહિલા આર્ટ્સ કોલેજ વિદ્યાનગરી હિંમતનગરમાં સાંસ્કૃતિક કલા દર્શનનું ભવ્ય આયોજન કરવામાં આવ્યું ૧૨-૦૩-૨૦૨૧

મહિલા આર્ટ્સ કોલેજ વિદ્યાનગરી હિંમતનગરમાં સાંસ્કૃતિક કલા દર્શનનું ભવ્ય આયોજન કરવામાં આવ્યું

"કલા એક સાધના છે, આનંદ અને ઉત્સાહમય જીવન જીવવા માટે સાંસ્કૃતિક કલા મહત્વનું સાધનછે." તે વિષયને સાર્થક કરવા મહિલા આર્ટ્સ કોલેજ, વિધાનગરી ફિંમતનગર ખાતે સાંસ્કૃતિક વિભાગના ઉપક્રમે તારીખ ૧૨ માર્ચ ૨૦૨૧ના રોજ કોલેજના પ્રિન્સિપાલ ડૉ. કનૈયાલાલ એલ. પટેલના માર્ગદર્શન અને પ્રેરણાથી સાંસ્કૃતિક કલા દર્શનનું ભવ્ય આયોજન કરવામાં આવ્યું હતું. આ પ્રસંગે મંડળના ટ્રસ્ટી શ્રી મહેન્દ્રભાઈ ડી. પટેલ તેમજ આ કાર્યક્રમને મંડળના પ્રમુખ ડૉ. ડી.એલ. પટેલે બિરદાવી સૌને અભિનંદન પાઠવ્યા હતા. સાંસ્કૃતિક કલા દર્શનની પ્રવૃત્તિઓ વિશે વિસ્તૃત માહિતી આપહી તી. તેમજ સમગ્ર સ્ટાફ મિત્રોના સહકારથી સાંસ્કૃતિક કલા દર્શનનું અભ્વય આયોજન સફળતાપૂર્વક કરવામાં આવ્યું હતુ.