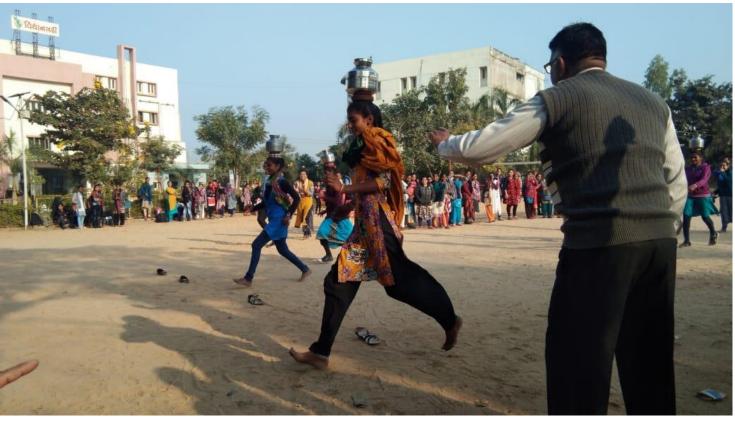

# Photographs Annual Function 18-19

#### Annual function Culturel

મહિલા આર્ટસ કોલેજ વિદ્યાનગરી હિંમતનગરમાં સંસ્થાના પ્રમુખશ્રી મા ડો ડી એલ પટેલ સાહેબના અધ્યક્ષ સ્થાને તા 26 2 2019 ના દિવસે વાર્ષિકોત્સવ ની ભવ્ય ઉજવણી કરવામાં આવી જેમાં ઉપપ્રમુખશ્રી મા નારણભાઈ ઉપાધ્યાય ,મંત્રી શ્રી સુતરીયા સાહેબ ,મહેન્દ્રભાઈ પટેલ, જયદીપભાઇ વગેરેની ઉપસ્થિતિમાં વિદ્યાર્થીનીઓ દ્વારા પ્રાર્થના ,સ્વાગત અભિનય નૃત્ય ,રિમિક્સ ડાન્સ, ગુજરાતી ગરબો... ખૂબ સરસ રીતે કરવામાં આવેલ. ડોક્ટર રીયલં પટેલ સાહેબે આવી પ્રવૃત્તિઓને બિરદાવી હતી અને સેમ 6 વિદ્યાર્થીનીઓને દીક્ષા વિદાય પણ આપી હતી. પ્રોગ્રામ ખરેખર ખૂબ સફળ રહ્યો હતો.