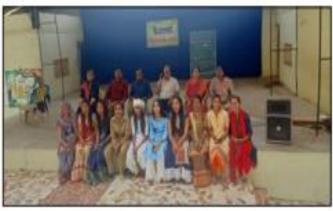

# **Photographs**

#### Annual function Culturel

મહિલા આર્ટસ કોલેજ વિદ્યાનગરી હિંમતનગરમાં સંસ્થાના પ્રમુખશ્રી મા ડો ડી એલ પટેલ સાઢેબના અધ્યક્ષ સ્થાને તા 26 2 2019 ના દિવસે વાર્ષિકોત્સવ ની ભવ્ય ઉજવણી કરવામાં આવી જેમાં ઉપપ્રમુખશ્રી મા નારણભાઈ ઉપાધ્યાય ,મંત્રી શ્રી સુતરીયા સાઢેબ ,મઢેન્દ્રભાઈ પટેલ, જયદીપભાઇ વગેરેની ઉપસ્થિતિમાં વિદ્યાર્થીનીઓ દ્વારા પ્રાર્થના ,સ્વાગત અભિનય નૃત્ય ,રિમિક્સ ડાન્સ, ગુજરાતી ગરબો... ખૂબ સરસ રીતે કરવામાં આવેલ. ડોક્ટર રીયલં પટેલ સાઢેબે આવી પ્રવૃત્તિઓને બિરદાવી હતી અને સેમ 6 વિદ્યાર્થીનીઓને દીક્ષા વિદાય પણ આપી હતી. પ્રોગ્રામ ખરેખર ખૂબ સફળ રહ્યો હતો.