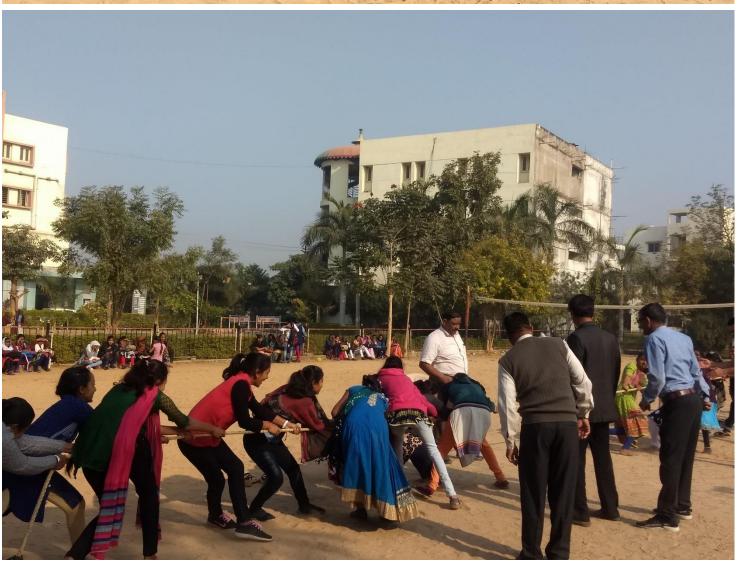

| Mahila Arts College | Jadeja Rituraj P            |
| -09-21                          | Tug of War    | Mahila Arts College | Rathod Sonalba I            |

MANICA ANTS COLLE

રિપોર્ટ

Date: 14 -9-2021



#### Sports day

મહિલા આર્ટસ કોલેજ વિદ્યાનગરી હિંમતનગર માં તા **()**3 -9- 2021 ના રોજ સ્પોર્ટ્સ ડે ની ઉજવણી કરવામાં આવી જેમાં વિદ્યાર્થીનીઓએ 100 મીટર દોડ , ભાલા ફેંક, બરછી ફેંક, સંગીત ખુરશી, લીંબુ યમચી જેવી સ્પર્ધાઓ યોજવામાં આવી. સમગ્ર કાર્યક્રમનું સંયાલન પ્રા બી એફ દેસાઈ અને પ્રો ડો યશવંતભાઈ પટેલ એ કર્યું હતું. વિદ્યાર્થીનીઓએ ખૂબ ઉત્સાહભેર ભાગ લીધો હતો .કાર્યક્રમ ખૂબ સફળ રહ્યો હતો.

Principal
Mahila Arts College
Motipura, Himatnagar

# MAHILA ARTS COLEGE VIDHYANAGARI, MOTIPURA, HIMATNAGAR

### **SPORTS ACTIVITIES**

**YEAR 2021 - 22** 

5.3.2

### **Notice**



# **Photographs**









|                   |                            | Sports                             |                                  |
|-------------------|----------------------------|------------------------------------|----------------------------------|
| Date of vent/acti | Name of the event/activity | Name of the organising institution | Name of the student participated |
| 8-10-21           | 100-Metre Running          | Mahila Arts College                | Chauhan Priyanka Kalyansinh      |
| 8-10-21           | 100-Metre Running          | Mahila Arts College                | Parmar Priyankaba Vishnusinh     |
| 8-10-21           | 100-Metre Running          | Mahila Arts College                | Bhangi Aarti Bhavanbhai          |
| 8-10-21           | 100-Metre Running          | Mahil