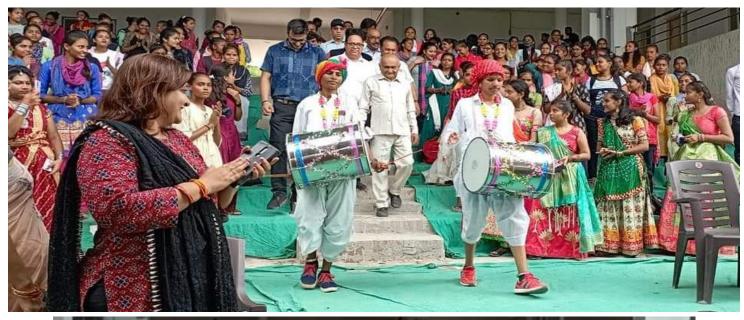

#### Annual function Culturel

મહિલા આર્ટસ કોલેજ વિદ્યાનગરી હિંમતનગરમાં સંસ્થાના પ્રમુખશ્રી મા ડો ડી એલ પટેલ સાહેબના અધ્યક્ષ સ્થાને તા 26 2 2019 ના દિવસે વાર્ષિકોત્સવ ની ભવ્ય ઉજવણી કરવામાં આવી જેમાં ઉપપ્રમુખશ્રી મા નારણભાઈ ઉપાધ્યાય ,મંત્રી શ્રી સુતરીયા સાહેબ ,મહેન્દ્રભાઈ પટેલ, જયદીપભાઇ વગેરેની ઉપસ્થિતિમાં વિદ્યાર્થીનીઓ દ્વારા પ્રાર્થના ,સ્વાગત અભિનય નૃત્ય ,રિમિક્સ ડાન્સ, ગુજરાતી ગરબો... ખૂબ સરસ રીતે કરવામાં આવેલ. ડોક્ટર રીયલં પટેલ સાહેબે આવી પ્રવૃત્તિઓને બિરદાવી હતી અને સેમ 6 વિદ્યાર્થીનીઓને દીક્ષા વિદાય પણ આપી હતી. પ્રોગ્રામ ખરેખર ખૂબ સફળ રહ્યો હતો.

#### Annual function Culturel

મહિલા આર્ટસ કોલેજ વિદ્યાનગરી હિંમતનગરમાં સંસ્થાના પ્રમુખશ્રી મા ડો ડી એલ પટેલ સાઢેબના અધ્યક્ષ સ્થાને તા 26 2 2019 ના દિવસે વાર્ષિકોત્સવ ની ભવ્ય ઉજવણી કરવામાં આવી જેમાં ઉપપ્રમુખશ્રી મા નારણભાઈ ઉપાધ્યાય ,મંત્રી શ્રી સુતરીયા સાઢેબ ,મઢેન્દ્રભાઈ પટેલ, જયદીપભાઇ વગેરેની ઉપસ્થિતિમાં વિદ્યાર્થીનીઓ દ્વારા પ્રાર્થના ,સ્વાગત અભિનય નૃત્ય ,રિમિક્સ ડાન્સ, ગુજરાતી ગરબો... ખૂબ સરસ રીતે કરવામાં આવેલ. ડોક્ટર રીયલં પટેલ સાઢેબે આવી પ્રવૃત્તિઓને બિરદાવી હતી અને સેમ 6 વિદ્યાર્થીનીઓને દીક્ષા વિદાય પણ આપી હતી. પ્રોગ્રામ ખરેખર ખૂબ સફળ રહ્યો હતો.