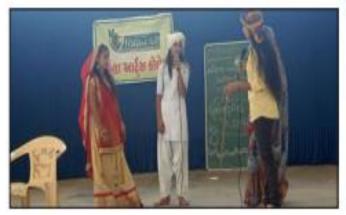

# Photographs Annual Function 18-19

#### Annual function Culturel

મહિલા આર્ટસ કોલેજ વિદ્યાનગરી હિંમતનગરમાં સંસ્થાના પ્રમુખશ્રી મા ડો ડી એલ પટેલ સાહેબના અધ્યક્ષ સ્થાને તા 26 2 2019 ના દિવસે વાર્ષિકોત્સવ ની ભવ્ય ઉજવણી કરવામાં આવી જેમાં ઉપપ્રમુખશ્રી મા નારણભાઈ ઉપાધ્યાય ,મંત્રી શ્રી સુતરીયા સાહેબ ,મહેન્દ્રભાઈ પટેલ, જયદીપભાઇ વગેરેની ઉપસ્થિતિમાં વિદ્યાર્થીનીઓ દ્વારા પ્રાર્થના ,સ્વાગત અભિનય નૃત્ય ,રિમિક્સ ડાન્સ, ગુજરાતી ગરબો... ખૂબ સરસ રીતે કરવામાં આવેલ. ડોક્ટર રીયલં પટેલ સાહેબે આવી પ્રવૃત્તિઓને બિરદાવી હતી અને સેમ 6 વિદ્યાર્થીનીઓને દીક્ષા વિદાય પણ આપી હતી. પ્રોગ્રામ ખરેખર ખૂબ સફળ રહ્યો હતો.