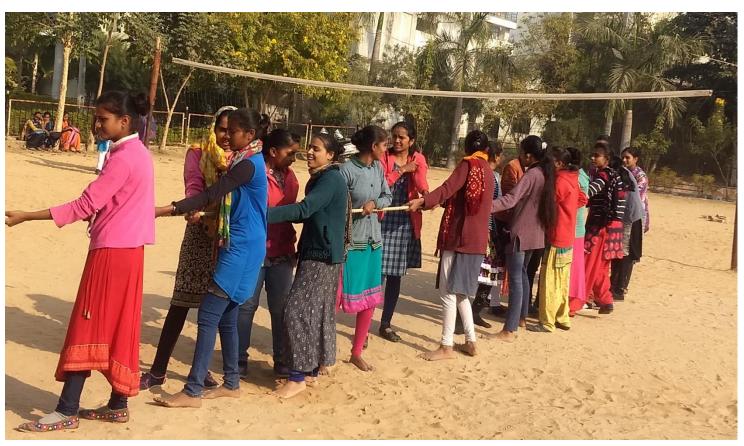

### મહિલા આર્ટ્સ કોલેજ વિદ્યાનગરી હિંમતનગરમાં સાંસ્કૃતિક કલા દર્શનનું ભવ્ય આયોજન કરવામાં આવ્યું ૧૨-૦૩-૨૦૨૧

મહિલા આર્ટ્સ કોલેજ વિદ્યાનગરી હિંમતનગરમાં સાંસ્કૃતિક કલા દર્શનનું ભવ્ય આયોજન કરવામાં આવ્યું

"કલા એક સાધના છે, આનંદ અને ઉત્સાહમય જીવન જીવવા માટે સાંસ્કૃતિક કલા મહત્વનું સાધનછે." તે વિષયને સાર્થક કરવા મહિલા આર્ટ્સ કોલેજ, વિધાનગરી ફિંમતનગર ખાતે સાંસ્કૃતિક વિભાગના ઉપક્રમે તારીખ ૧૨ માર્ચ ૨૦૨૧ના રોજ કોલેજના પ્રિન્સિપાલ ડૉ. કનૈયાલાલ એલ. પટેલના માર્ગદર્શન અને પ્રેરણાથી સાંસ્કૃતિક કલા દર્શનનું ભવ્ય આયોજન કરવામાં આવ્યું હતું. આ પ્રસંગે મંડળના ટ્રસ્ટી શ્રી મહેન્દ્રભાઈ ડી. પટેલ તેમજ આ કાર્યક્રમને મંડળના પ્રમુખ ડૉ. ડી.એલ. પટેલે બિરદાવી સૌને અભિનંદન પાઠવ્યા હતા. સાંસ્કૃતિક કલા દર્શનની પ્રવૃત્તિઓ વિશે વિસ્તૃત માહિતી આપહી તી. તેમજ સમગ્ર સ્ટાફ મિત્રોના સહકારથી સાંસ્કૃતિક કલા દર્શનનું અભ્વય આયોજન સફળતાપૂર્વક કરવામાં આવ્યું હતુ.