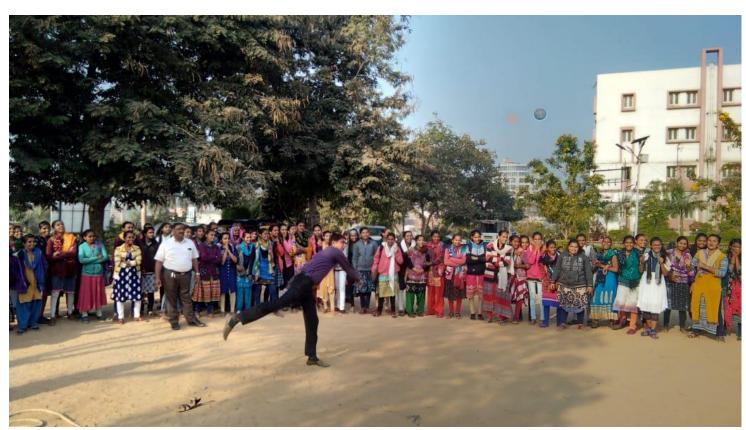

# Photographs Annual Function 18-19

#### Annual function Culturel

મહિલા આર્ટસ કોલેજ વિદ્યાનગરી હિંમતનગરમાં સંસ્થાના પ્રમુખશ્રી મા ડો ડી એલ પટેલ સાહેબના અધ્યક્ષ સ્થાને તા 26 2 2019 ના દિવસે વાર્ષિકોત્સવ ની ભવ્ય ઉજવણી કરવામાં આવી જેમાં ઉપપ્રમુખશ્રી મા નારણભાઈ ઉપાધ્યાય ,મંત્રી શ્રી સુતરીયા સાહેબ ,મહેન્દ્રભાઈ પટેલ, જયદીપભાઇ વગેરેની ઉપસ્થિતિમાં વિદ્યાર્થીનીઓ દ્વારા પ્રાર્થના ,સ્વાગત અભિનય નૃત્ય ,રિમિક્સ ડાન્સ, ગુજરાતી ગરબો... ખૂબ સરસ રીતે કરવામાં આવેલ. ડોક્ટર રીયલં પટેલ સાહેબે આવી પ્રવૃત્તિઓને બિરદાવી હતી અને સેમ 6 વિદ્યાર્થીનીઓને દીક્ષા વિદાય પણ આપી હતી. પ્રોગ્રામ ખરેખર ખૂબ સફળ રહ્યો હતો.