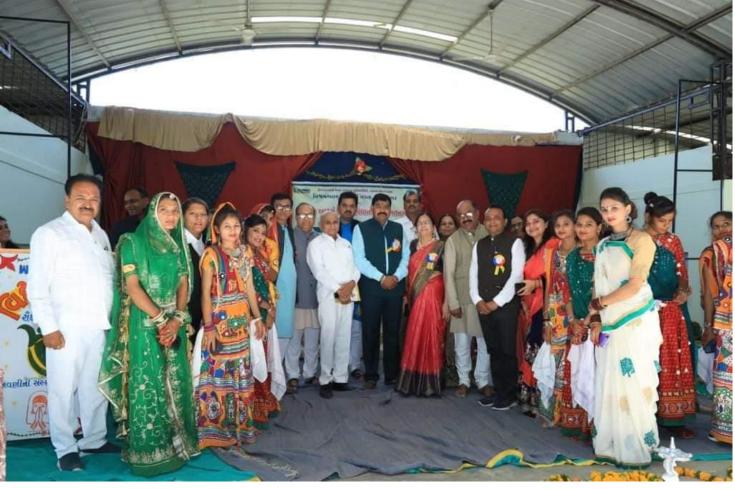

#### Annual function Culturel

મહિલા આર્ટસ કોલેજ વિદ્યાનગરી હિંમતનગરમાં સંસ્થાના પ્રમુખશ્રી મા ડો ડી એલ પટેલ સાહેબના અધ્યક્ષ સ્થાને તા 26 2 2019 ના દિવસે વાર્ષિકોત્સવ ની ભવ્ય ઉજવણી કરવામાં આવી જેમાં ઉપપ્રમુખશ્રી મા નારણભાઈ ઉપાધ્યાય ,મંત્રી શ્રી સુતરીયા સાહેબ ,મહેન્દ્રભાઈ પટેલ, જયદીપભાઇ વગેરેની ઉપસ્થિતિમાં વિદ્યાર્થીનીઓ દ્વારા પ્રાર્થના ,સ્વાગત અભિનય નૃત્ય ,રિમિક્સ ડાન્સ, ગુજરાતી ગરબો... ખૂબ સરસ રીતે કરવામાં આવેલ. ડોક્ટર રીયલં પટેલ સાહેબે આવી પ્રવૃત્તિઓને બિરદાવી હતી અને સેમ 6 વિદ્યાર્થીનીઓને દીક્ષા વિદાય પણ આપી હતી. પ્રોગ્રામ ખરેખર ખૂબ સફળ રહ્યો હતો.

#### Annual function Culturel

મહિલા આર્ટસ કોલેજ વિદ્યાનગરી હિંમતનગરમાં સંસ્થાના પ્રમુખશ્રી મા ડો ડી એલ પટેલ સાઢેબના અધ્યક્ષ સ્થાને તા 26 2 2019 ના દિવસે વાર્ષિકોત્સવ ની ભવ્ય ઉજવણી કરવામાં આવી જેમાં ઉપપ્રમુખશ્રી મા નારણભાઈ ઉપાધ્યાય ,મંત્રી શ્રી સુતરીયા સાઢેબ ,મઢેન્દ્રભાઈ પટેલ, જયદીપભાઇ વગેરેની ઉપસ્થિતિમાં વિદ્યાર્થીનીઓ દ્વારા પ્રાર્થના ,સ્વાગત અભિનય નૃત્ય ,રિમિક્સ ડાન્સ, ગુજરાતી ગરબો... ખૂબ સરસ રીતે કરવામાં આવેલ. ડોક્ટર રીયલં પટેલ સાઢેબે આવી પ્રવૃત્તિઓને બિરદાવી હતી અને સેમ 6 વિદ્યાર્થીનીઓને દીક્ષા વિદાય પણ આપી હતી. પ્રોગ્રામ ખરેખર ખૂબ સફળ રહ્યો હતો.