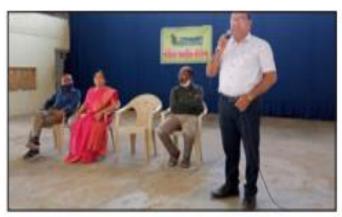

#### Annual function Culturel

મહિલા આર્ટસ કોલેજ વિદ્યાનગરી હિંમતનગરમાં સંસ્થાના પ્રમુખશ્રી મા ડો ડી એલ પટેલ સાહેબના અધ્યક્ષ સ્થાને તા 26 2 2019 ના દિવસે વાર્ષિકોત્સવ ની ભવ્ય ઉજવણી કરવામાં આવી જેમાં ઉપપ્રમુખશ્રી મા નારણભાઈ ઉપાધ્યાય ,મંત્રી શ્રી સુતરીયા સાહેબ ,મહેન્દ્રભાઈ પટેલ, જયદીપભાઇ વગેરેની ઉપસ્થિતિમાં વિદ્યાર્થીનીઓ દ્વારા પ્રાર્થના ,સ્વાગત અભિનય નૃત્ય ,રિમિક્સ ડાન્સ, ગુજરાતી ગરબો... ખૂબ સરસ રીતે કરવામાં આવેલ. ડોક્ટર રીયલં પટેલ સાહેબે આવી પ્રવૃત્તિઓને બિરદાવી હતી અને સેમ 6 વિદ્યાર્થીનીઓને દીક્ષા વિદાય પણ આપી હતી. પ્રોગ્રામ ખરેખર ખૂબ સફળ રહ્યો હતો.

#### Annual function Culturel

મહિલા આર્ટસ કોલેજ વિદ્યાનગરી હિંમતનગરમાં સંસ્થાના પ્રમુખશ્રી મા ડો ડી એલ પટેલ સાઢેબના અધ્યક્ષ સ્થાને તા 26 2 2019 ના દિવસે વાર્ષિકોત્સવ ની ભવ્ય ઉજવણી કરવામાં આવી જેમાં ઉપપ્રમુખશ્રી મા નારણભાઈ ઉપાધ્યાય ,મંત્રી શ્રી સુતરીયા સાઢેબ ,મઢેન્દ્રભાઈ પટેલ, જયદીપભાઇ વગેરેની ઉપસ્થિતિમાં વિદ્યાર્થીનીઓ દ્વારા પ્રાર્થના ,સ્વાગત અભિનય નૃત્ય ,રિમિક્સ ડાન્સ, ગુજરાતી ગરબો... ખૂબ સરસ રીતે કરવામાં આવેલ. ડોક્ટર રીયલં પટેલ સાઢેબે આવી પ્રવૃત્તિઓને બિરદાવી હતી અને સેમ 6 વિદ્યાર્થીનીઓને દીક્ષા વિદાય પણ આપી હતી. પ્રોગ્રામ ખરેખર ખૂબ સફળ રહ્યો હતો.