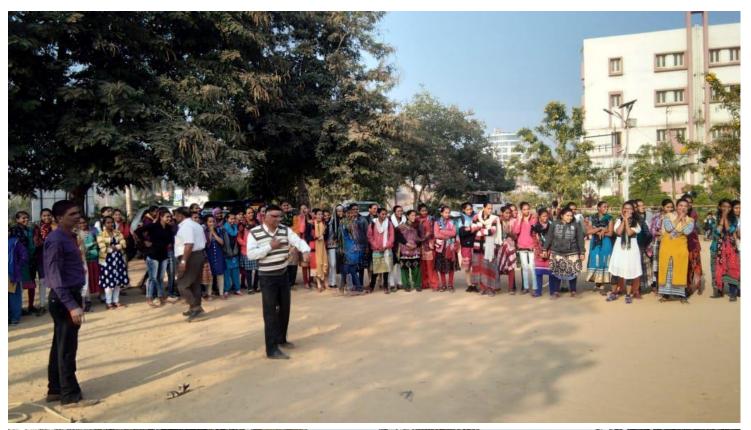

# Photographs Annual Function 18-19

#### Annual function Culturel

મહિલા આર્ટસ કોલેજ વિદ્યાનગરી હિંમતનગરમાં સંસ્થાના પ્રમુખશ્રી મા ડો ડી એલ પટેલ સાહેબના અધ્યક્ષ સ્થાને તા 26 2 2019 ના દિવસે વાર્ષિકોત્સવ ની ભવ્ય ઉજવણી કરવામાં આવી જેમાં ઉપપ્રમુખશ્રી મા નારણભાઈ ઉપાધ્યાય ,મંત્રી શ્રી સુતરીયા સાહેબ ,મહેન્દ્રભાઈ પટેલ, જયદીપભાઇ વગેરેની ઉપસ્થિતિમાં વિદ્યાર્થીનીઓ દ્વારા પ્રાર્થના ,સ્વાગત અભિનય નૃત્ય ,રિમિક્સ ડાન્સ, ગુજરાતી ગરબો... ખૂબ સરસ રીતે કરવામાં આવેલ. ડોક્ટર રીયલં પટેલ સાહેબે આવી પ્રવૃત્તિઓને બિરદાવી હતી અને સેમ 6 વિદ્યાર્થીનીઓને દીક્ષા વિદાય પણ આપી હતી. પ્રોગ્રામ ખરેખર ખૂબ સફળ રહ્યો હતો.