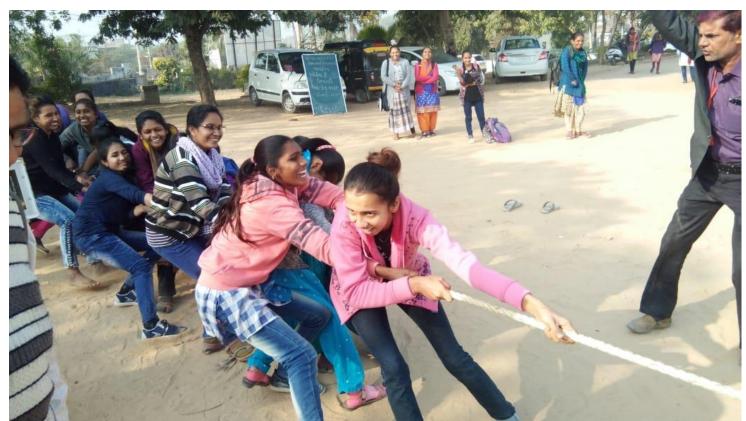

# Photographs Annual Function 18-19

#### Annual function Culturel

મહિલા આર્ટસ કોલેજ વિદ્યાનગરી હિંમતનગરમાં સંસ્થાના પ્રમુખશ્રી મા ડો ડી એલ પટેલ સાહેબના અધ્યક્ષ સ્થાને તા 26 2 2019 ના દિવસે વાર્ષિકોત્સવ ની ભવ્ય ઉજવણી કરવામાં આવી જેમાં ઉપપ્રમુખશ્રી મા નારણભાઈ ઉપાધ્યાય ,મંત્રી શ્રી સુતરીયા સાહેબ ,મહેન્દ્રભાઈ પટેલ, જયદીપભાઇ વગેરેની ઉપસ્થિતિમાં વિદ્યાર્થીનીઓ દ્વારા પ્રાર્થના ,સ્વાગત અભિનય નૃત્ય ,રિમિક્સ ડાન્સ, ગુજરાતી ગરબો... ખૂબ સરસ રીતે કરવામાં આવેલ. ડોક્ટર રીયલં પટેલ સાહેબે આવી પ્રવૃત્તિઓને બિરદાવી હતી અને સેમ 6 વિદ્યાર્થીનીઓને દીક્ષા વિદાય પણ આપી હતી. પ્રોગ્રામ ખરેખર ખૂબ સફળ રહ્યો હતો.