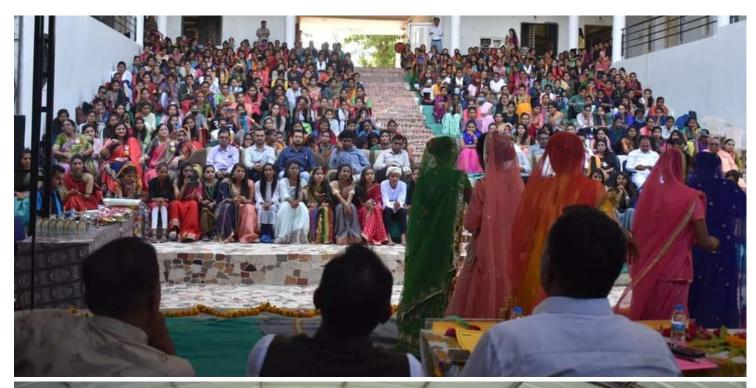

#### Annual function Culturel

મહિલા આર્ટસ કોલેજ વિદ્યાનગરી હિંમતનગરમાં સંસ્થાના પ્રમુખશ્રી મા ડો ડી એલ પટેલ સાહેબના અધ્યક્ષ સ્થાને તા 26 2 2019 ના દિવસે વાર્ષિકોત્સવ ની ભવ્ય ઉજવણી કરવામાં આવી જેમાં ઉપપ્રમુખશ્રી મા નારણભાઈ ઉપાધ્યાય ,મંત્રી શ્રી સુતરીયા સાહેબ ,મહેન્દ્રભાઈ પટેલ, જયદીપભાઇ વગેરેની ઉપસ્થિતિમાં વિદ્યાર્થીનીઓ દ્વારા પ્રાર્થના ,સ્વાગત અભિનય નૃત્ય ,રિમિક્સ ડાન્સ, ગુજરાતી ગરબો... ખૂબ સરસ રીતે કરવામાં આવેલ. ડોક્ટર રીયલં પટેલ સાહેબે આવી પ્રવૃત્તિઓને બિરદાવી હતી અને સેમ 6 વિદ્યાર્થીનીઓને દીક્ષા વિદાય પણ આપી હતી. પ્રોગ્રામ ખરેખર ખૂબ સફળ રહ્યો હતો.

#### Annual function Culturel

મહિલા આર્ટસ કોલેજ વિદ્યાનગરી હિંમતનગરમાં સંસ્થાના પ્રમુખશ્રી મા ડો ડી એલ પટેલ સાઢેબના અધ્યક્ષ સ્થાને તા 26 2 2019 ના દિવસે વાર્ષિકોત્સવ ની ભવ્ય ઉજવણી કરવામાં આવી જેમાં ઉપપ્રમુખશ્રી મા નારણભાઈ ઉપાધ્યાય ,મંત્રી શ્રી સુતરીયા સાઢેબ ,મઢેન્દ્રભાઈ પટેલ, જયદીપભાઇ વગેરેની ઉપસ્થિતિમાં વિદ્યાર્થીનીઓ દ્વારા પ્રાર્થના ,સ્વાગત અભિનય નૃત્ય ,રિમિક્સ ડાન્સ, ગુજરાતી ગરબો... ખૂબ સરસ રીતે કરવામાં આવેલ. ડોક્ટર રીયલં પટેલ સાઢેબે આવી પ્રવૃત્તિઓને બિરદાવી હતી અને સેમ 6 વિદ્યાર્થીનીઓને દીક્ષા વિદાય પણ આપી હતી. પ્રોગ્રામ ખરેખર ખૂબ સફળ રહ્યો હતો.