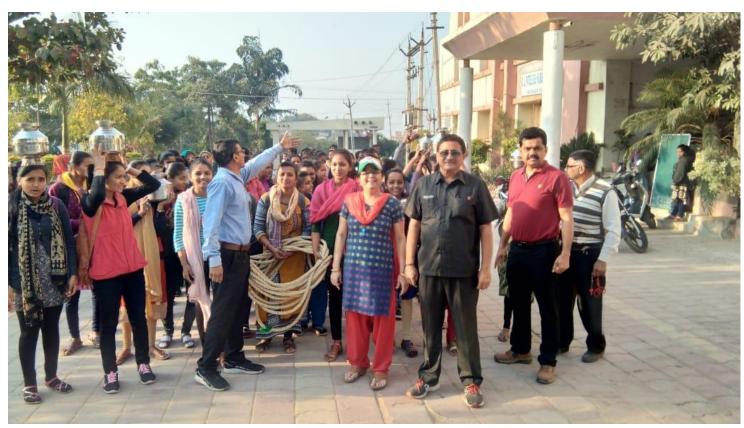

# Photographs Annual Function 18-19

#### Annual function Culturel

મહિલા આર્ટસ કોલેજ વિદ્યાનગરી હિંમતનગરમાં સંસ્થાના પ્રમુખશ્રી મા ડો ડી એલ પટેલ સાહેબના અધ્યક્ષ સ્થાને તા 26 2 2019 ના દિવસે વાર્ષિકોત્સવ ની ભવ્ય ઉજવણી કરવામાં આવી જેમાં ઉપપ્રમુખશ્રી મા નારણભાઈ ઉપાધ્યાય ,મંત્રી શ્રી સુતરીયા સાહેબ ,મહેન્દ્રભાઈ પટેલ, જયદીપભાઇ વગેરેની ઉપસ્થિતિમાં વિદ્યાર્થીનીઓ દ્વારા પ્રાર્થના ,સ્વાગત અભિનય નૃત્ય ,રિમિક્સ ડાન્સ, ગુજરાતી ગરબો... ખૂબ સરસ રીતે કરવામાં આવેલ. ડોક્ટર રીયલં પટેલ સાહેબે આવી પ્રવૃત્તિઓને બિરદાવી હતી અને સેમ 6 વિદ્યાર્થીનીઓને દીક્ષા વિદાય પણ આપી હતી. પ્રોગ્રામ ખરેખર ખૂબ સફળ રહ્યો હતો.