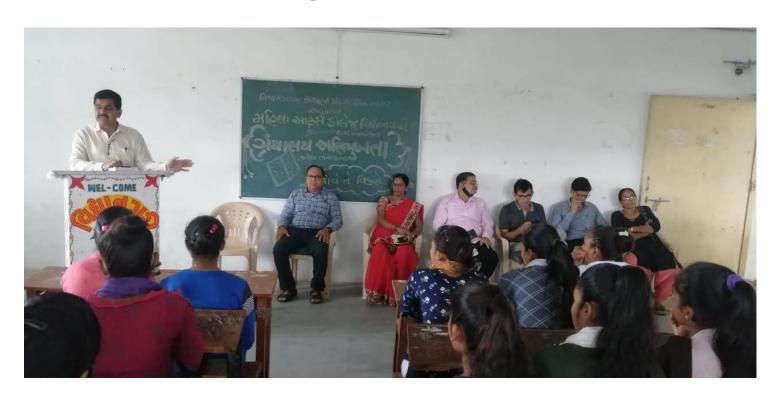

મહિત સંદર પાર્ગદર્શન ભાવ્યું હતું. આ પ્રસંગે દિલ્હી થી બી. કે. નિયા દીદી, કેળવર્ણી મંડળના મંત્રી કો. દેવેન્દ્રભાઈ સુતરીયા, કેમ્પસ કાયરેક્ટર કો. હિતેશભાઈ, દુસ્ટી મહેન્દ્રભાઈ પટેલ, બી.કે. નરેશભાઈ પટેલની પ્રેટક ઉपस्थिति रही ठती. डार्यडमनी शरूआतमां महिला खार्टस डोरोज विद्यानगरी हिंपतनगर ना प्रिन्सिपात डॉ डनैयादाव खेत परेले स्थागत પ્રવાસનમાં મહાનુભાવીને આવકારી વિપાસની યથાર્થતા અને ભૂમિકા રજૂ કરી, विधानगरी नो परियय ५२७मो हतो. ठिंपतनगर धकाइमारी सेन्टरना રાયાહની રાજ્યોગીની સંદિકાલીદીએ આશીર્વસન પાઠન્યા હતા. ખૂબ મોટી રાંબ્લામાં ઉપસ્થિત વિધાર્થીઓથી આ કાર્યક્રમ સફળ રહ્યે હતો. સમગ્ર કાર્યક્રમનું સુંદર સંશાકન પ્રો. કો.અરવિંદ એસ .પટેલ અને આબાર વિધિ પ્રો. કો.પી.એસ. પટેલે કરી હતી. પ્રો પ્રકાશકુમાર પટેલ, વિજયભાઈ ભરબકા, પ્રો. દીપેન પટેલ તેમજ શ્રી સ્ટાક મિયોના સહકારથી કાર્યક્રમ શકળ રહ્યો હતો.

# **GK EXAM**



# **STUDENTS LIST**

| डेबियर गारीउन्स, मेडारेशमा कोल क्योप रखेंगेरी<br>अपने मेडारेशमा कोल क्योप रखेंगेरी |                 |