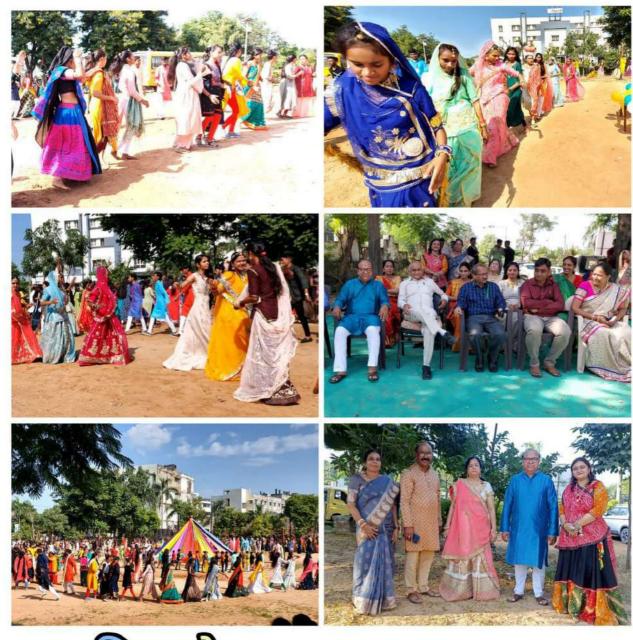

નું પ્રદાન વિભયક રસપ્રદ માર્ગદર્શન આપી, નવા વર્ષમાં પ્રવેશ મેળવનાર વિદ્યાર્થીનીઓને આવકારી શુભેયમાનો પાઠવી હતી. વિભાગાઘ્યણ કો. રીટાબેન જોશી એ કાલિદાસનું જીવન અને મેઘદૂત કૃતિ વિશે વ્યાખ્યાન આવ્યું. પા કો અરવિદભાઇ અને વિપ્યુભાઇ પટેલે પ્રસંગીર્થત વક્તવ્ય આપ્યું હતું. સમગ્ર કાર્યક્રમનું સંચાલન અને રૂપરેખા પ્રા કો. દીણા સાવલાએ કરી હતી. આખાર વિધિ પ્રા. કો. પી. એચ.પટેલે કરી હતી. સમગ્ર સ્ટાફ અને મોટી સંખ્યામાં હાજર વિદ્યાર્થીનીઓના સહકારથી કાર્યક્રમ સફળ રહ્યો હતો.

આજના દિવસે ઇન્ટર યુનિવર્સિટી ગુરુ ગોવિંદ યુનિવર્સિટીમાં યોજાયેલ નિબંધ સ્વધીમાં કાલિદાસ વિપય પર વિવિધ નિબંધ લખી વિધાર્થીનીઓએ પુષ્પાંજલિ આપી હતી. નવા સખની શરૂઆતમાં આવા સુંદર કાર્યક્રમ ના આયોજન માટે કેળવણી મંડળના પ્રમુખ કો. કી.એલ પટેલ અને ટ્રસ્ટી મહેન્દ્રભાઈ પટેલે શુબેચ્છાઓ પાઠવી, અબિનંદન આપ્યા

# મહિલા આર્ટ્સ કોલેજ વિધાનગરી હિંમતનગર

(52)



न्वशिक्षित्र भछोत्स्व

તારીખ: 1/10/2022

# (5) શ્રીમદ્ ભગવદ્ ગીતા જયંતિ

તારીખ: ૩-૧૨-૨૦૨૨











સંસ્કૃત વિભાગ

મહિલા આર્ટસ કોલેજ, વિદ્યાનગરી(હિંમતનગર)

(4) ગૌરીવ્રત પુર્ણાહુતી મહાઆરતી , જ્ઞાનેશ્વર મહાદેવ કોલેજ પરિસૂર



તા.૧૫-૭-૨૨



### મહિલા આર્ટસ કોલેજ વિદ્યાનગરી હિંમતનગર ખાતે ગૌરીવ્રત નિમિત્તે ગૌરીપુજન અને મહાઆરતી કાર્ચક્રમ જ્ઞાનેશ્વર મહાદેવ મંદિરમાં ચોજાયો



## મહિલા આર્ટસ કોલેજ વિદ્યાનગરી હિંમતનગર

# સંસ્કૃત વિભાગ





(1)

અષાઢસ્ય પ્રથમ દિને ઉજવણી -30/6/22





વ્યાખ્યાન -નિબંધ સ્પર્ધા - વકૃત્વ સ્પર્ધા





(22)



હર ધર તિરંગા -પોસ્ટર મેકિંગ સ્પર્ધા























(5)















# વિદ્યાનગરીમાં શ્રીમદ્ ભગવદ્ ગીતા જયંતી ઊજવાઇ



હિંમતનગર |હિંમતનગરની વિદ્યાનગરીમાં મહિલા આર્ટસ કોલેજમાં સંસ્કૃત વિભાગ દ્વારા ગીતા જયંતીની ઊજવણી કરાઇ હતી. પ્રિ. ડો. કે એલ પટેલે ' ધર્મનો