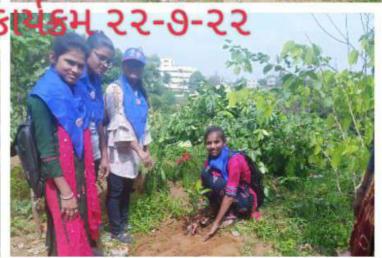

પુષ્પાંજલિ આપી હતી. નવા સખની શરૂઆતમાં આવા સુંદર કાર્યક્રમ ના આયોજન માટે કેળવણી મંડળના પ્રમુખ કો. કી.એલ પટેલ અને ટ્રસ્ટી મહેન્દ્રભાઈ પટેલે શુબેચ્છાઓ પાઠવી, અબિનંદન આપ્યા

# મહિલા આર્ટ્સ કોલેજ વિધાનગરી હિંમતનગર

(52)



न्वशिक्षित्र भछोत्स्व

તારીખ: 1/10/2022

# (5) શ્રીમદ્ ભગવદ્ ગીતા જયંતિ

તારીખ: ૩-૧૨-૨૦૨૨











સંસ્કૃત વિભાગ

મહિલા આર્ટસ કોલેજ, વિદ્યાનગરી(હિંમતનગર)

(4) ગૌરીવ્રત પુર્ણાહુતી મહાઆરતી , જ્ઞાનેશ્વર મહાદેવ કોલેજ પરિસૂર



તા.૧૫-૭-૨૨



### મહિલા આર્ટસ કોલેજ વિદ્યાનગરી હિંમતનગર ખાતે ગૌરીવ્રત નિમિત્તે ગૌરીપુજન અને મહાઆરતી કાર્ચક્રમ જ્ઞાનેશ્વર મહાદેવ મંદિરમાં ચોજાયો



## મહિલા આર્ટસ કોલેજ વિદ્યાનગરી હિંમતનગર

# સંસ્કૃત વિભાગ





(1)

અષાઢસ્ય પ્રથમ દિને ઉજવણી -30/6/22





વ્યાખ્યાન -નિબંધ સ્પર્ધા - વકૃત્વ સ્પર્ધા





(22)



હર ધર તિરંગા -પોસ્ટર મેકિંગ સ્પર્ધા























(5)















# વિદ્યાનગરીમાં શ્રીમદ્ ભગવદ્ ગીતા જયંતી ઊજવાઇ



હિંમતનગર |હિંમતનગરની વિદ્યાનગરીમાં મહિલા આર્ટસ કોલેજમાં સંસ્કૃત વિભાગ દ્વારા ગીતા જયંતીની ઊજવણી કરાઇ હતી. પ્રિ. ડો. કે એલ પટેલે ' ધર્મનો સાર ગીતા 'માર્ગદર્શન આપી, ગીતાનું આધુનિક જીવનમાં ઉપયોગીતા વિષય પર પ્રવચન આપ્યું હતું. પ્રો ડો દિક્ષા સાવલા, પ્રો ડો અમૃતભાઈ દેસાઇ, પ્રો.વી.જી પટેલ, પ્રો ડો કે વી ગાવીત, પ્રો ડો પી એચ પટેલ ઉપસ્થિત રહ્યા હતા. (25) दिश्रेगा यात्रा

તારીખ:**1**3/**8**/2**022** 



મહિલા આર્ટસ કોલેજ, વિદ્યાનગરી (હિંમતનગર)







वडतृत्व स्पधा

### મહિલા આર્ટસ કોલેજ વિદ્યાનગરી માં ગુરુપૂર્ણિમા પર્વની દબદબાભેર ઉજવણી થઇ



ગુજરાત બિકાસ ન્યૂમ, હિંમતનગર : 'કેળનલીની સંસ્કાર સરિલા' વિજામંત્રલમ્ કેલ્મણી મંડળ સંયાવિત અને હેમ. ઉત્તર મુજ. યુનિવર્સિટી સંલગ્ન પહિલા ભાઈસ કોલેજ વિદ્યાનગરી હિંમલનગર ના એન. એસ. એસ.