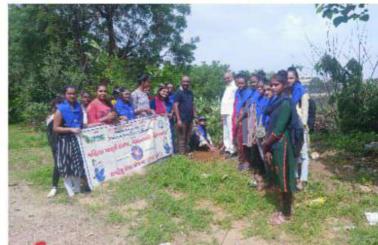

નીઓએ પુષ્પાંજલિ આપી હતી. નવા સખની શરૂઆતમાં આવા સુંદર કાર્યક્રમ ના આયોજન માટે કેળવણી મંડળના પ્રમુખ કો. કી.એલ પટેલ અને ટ્રસ્ટી મહેન્દ્રભાઈ પટેલે શુબેચ્છાઓ પાઠવી, અબિનંદન આપ્યા

# મહિલા આર્ટ્સ કોલેજ વિધાનગરી હિંમતનગર

(52)



न्वशिक्षित्र भछोत्स्व

તારીખ: 1/10/2022

# (5) શ્રીમદ્ ભગવદ્ ગીતા જયંતિ

તારીખ: ૩-૧૨-૨૦૨૨











સંસ્કૃત વિભાગ

મહિલા આર્ટસ કોલેજ, વિદ્યાનગરી(હિંમતનગર)

(4) ગૌરીવ્રત પુર્ણાહુતી મહાઆરતી , જ્ઞાનેશ્વર મહાદેવ કોલેજ પરિસૂર



તા.૧૫-૭-૨૨



### મહિલા આર્ટસ કોલેજ વિદ્યાનગરી હિંમતનગર ખાતે ગૌરીવ્રત નિમિત્તે ગૌરીપુજન અને મહાઆરતી કાર્ચક્રમ જ્ઞાનેશ્વર મહાદેવ મંદિરમાં ચોજાયો



## મહિલા આર્ટસ કોલેજ વિદ્યાનગરી હિંમતનગર

# સંસ્કૃત વિભાગ





(1)

અષાઢસ્ય પ્રથમ દિને ઉજવણી -30/6/22





વ્યાખ્યાન -નિબંધ સ્પર્ધા - વકૃત્વ સ્પર્ધા





(22)



હર ધર તિરંગા -પોસ્ટર મેકિંગ સ્પર્ધા























(5)















# વિદ્યાનગરીમાં શ્રીમદ્ ભગવદ્ ગીતા જયંતી ઊજવાઇ



હિંમતનગર |હિંમતનગરની વિદ્યાનગરીમાં મહિલા આર્ટસ કોલેજમાં સંસ્કૃત વિભાગ દ્વારા ગીતા જયંતીની ઊજવણી કરાઇ હતી. પ્રિ. ડો. કે એલ પટેલે ' ધર્મનો સાર ગીતા 'માર્ગદર્શન આપી, ગીતાનું આધુનિક જીવનમાં ઉપયોગીતા વિષય પર પ્રવચન આપ્યું હતું. પ્રો ડો દિક્ષા સાવલા, પ્રો ડો અમૃતભાઈ દેસાઇ, પ્રો.વી.જી પટેલ, પ્રો ડો કે વી ગાવીત, પ્રો ડો પી એચ પટેલ ઉપસ્થિત રહ્યા હતા. (25) दिश्रेगा यात्रा

તારીખ:**1**3/**8**/2**022** 



મહિલા આર્ટસ કોલેજ, વિદ્યાનગરી (હિંમતનગર)







वडतृत्व स्पधा

### મહિલા આર્ટસ કોલેજ વિદ્યાનગરી માં ગુરુપૂર્ણિમા પર્વની દબદબાભેર ઉજવણી થઇ



ગુજરાત બિકાસ ન્યૂમ, હિંમતનગર : 'કેળનલીની સંસ્કાર સરિલા' વિજામંત્રલમ્ કેલ્મણી મંડળ સંયાવિત અને હેમ. ઉત્તર મુજ. યુનિવર્સિટી સંલગ્ન પહિલા ભાઈસ કોલેજ વિદ્યાનગરી હિંમલનગર ના એન. એસ.