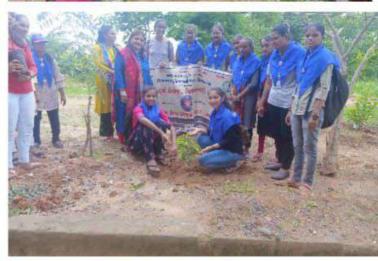

્પાંજલિ આપી હતી. નવા સખની શરૂઆતમાં આવા સુંદર કાર્યક્રમ ના આયોજન માટે કેળવણી મંડળના પ્રમુખ કો. કી.એલ પટેલ અને ટ્રસ્ટી મહેન્દ્રભાઈ પટેલે શુબેચ્છાઓ પાઠવી, અબિનંદન આપ્યા

# મહિલા આર્ટ્સ કોલેજ વિધાનગરી હિંમતનગર

(52)



न्वशिक्षित्र भछोत्स्व

તારીખ: 1/10/2022

# (5) શ્રીમદ્ ભગવદ્ ગીતા જયંતિ

તારીખ: ૩-૧૨-૨૦૨૨











સંસ્કૃત વિભાગ

મહિલા આર્ટસ કોલેજ, વિદ્યાનગરી(હિંમતનગર)

(4) ગૌરીવ્રત પુર્ણાહુતી મહાઆરતી , જ્ઞાનેશ્વર મહાદેવ કોલેજ પરિસૂર



તા.૧૫-૭-૨૨



### મહિલા આર્ટસ કોલેજ વિદ્યાનગરી હિંમતનગર ખાતે ગૌરીવ્રત નિમિત્તે ગૌરીપુજન અને મહાઆરતી કાર્ચક્રમ જ્ઞાનેશ્વર મહાદેવ મંદિરમાં ચોજાયો



## મહિલા આર્ટસ કોલેજ વિદ્યાનગરી હિંમતનગર

# સંસ્કૃત વિભાગ





(1)

અષાઢસ્ય પ્રથમ દિને ઉજવણી -30/6/22





વ્યાખ્યાન -નિબંધ સ્પર્ધા - વકૃત્વ સ્પર્ધા





(22)



હર ધર તિરંગા -પોસ્ટર મેકિંગ સ્પર્ધા























(5)















# વિદ્યાનગરીમાં શ્રીમદ્ ભગવદ્ ગીતા જયંતી ઊજવાઇ



હિંમતનગર |હિંમતનગરની વિદ્યાનગરીમાં મહિલા આર્ટસ કોલેજમાં સંસ્કૃત વિભાગ દ્વારા ગીતા જયંતીની ઊજવણી કરાઇ હતી. પ્રિ. ડો. કે એલ પટેલે ' ધર્મનો સાર ગીતા 'માર્ગદર્શન આપી, ગીતાનું આધુનિક જીવનમાં ઉપયોગીતા વિષય પર પ્રવચન આપ્યું હતું. પ્રો ડો દિક્ષા સાવલા, પ્રો ડો અમૃતભાઈ દેસાઇ, પ્રો.વી.જી પટેલ, પ્રો ડો કે વી ગાવીત, પ્રો ડો પી એચ પટેલ ઉપસ્થિત રહ્યા હતા. (25) दिश्रेगा यात्रा

તારીખ:**1**3/**8**/2**022** 



મહિલા આર્ટસ કોલેજ, વિદ્યાનગરી (હિંમતનગર)







वडतृत्व स्पधा

### મહિલા આર્ટસ કોલેજ વિદ્યાનગરી માં ગુરુપૂર્ણિમા પર્વની દબદબાભેર ઉજવણી થઇ



ગુજરાત બિકાસ ન્યૂમ, હિંમતનગર : 'કેળનલીની સંસ્કાર સરિલા' વિજામંત્રલમ્ કેલ્મણી મંડળ સંયાવિત અને હેમ. ઉત્તર મુજ. યુનિવર્સિટી સંલગ્ન પહિલા ભાઈસ કોલેજ વિદ્યાનગરી હિંમલનગર ના એન. એસ. એસ. યુન