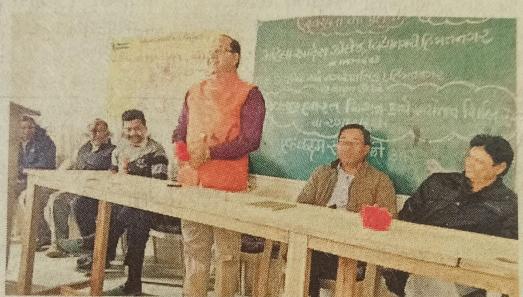

લ અને આવાર વિધિ કો.દીણાનેન સાવલએ કરી હતી, કો. હો.વી. દેશાદી, બી. એમ. ગોસ્તામીસે સહકાર પૂર્વ પટલ અને દ્વરી મહેન્હભાદીએ આયોજકોને બિસ્ટાની અભિનંદન પાહન્યા હતા.









રન ફોર તિરંગા - કલાકાર પિયુષ પટેલ સાથે





## (24))રન ફોર તિરંગા સાબરકાંઠા ૧૨-૮-૨૨











### વિદ્યાનગરીમાં હોલીસ્ટીક વેલનેસ અને યોગા અવેરનેસ કાર્યક્રમ

त्मा<del>रङ</del> न्थूज | हिमतनगर

વિશ્વ મંગલમ કેળવણી મંડળ સંચાલિત વિદ્યાનગરીમાં ડી. ડી.એલ પટેલના અધ્યક્ષ સ્થાને હોલીસ્ટીક વેલનેસ એન્ડ યોગા અવેરનેસ વકશોપ યોજાયો હતો. જેમાં સ્વયંપ્રભા એકેડેમીના हेवेन्द्रलाई सुतरीयाओ हवा વગર માત્ર ધ્યાન યોગ મુદ્રા અને કલર વીઝયુલાઇઝેશન જેવી ટેકનીકો हारा બિમારीथी डेवी रीते मुस्ति મેળવી શકાય તેની માહીતી આપી હતી. ર્ડા.ડી.એલ પટેલે યોગ પ્રાણાયમ અને આહારના નિયમનથી તન भननी तंदुरस्ती वधारी સવાંગી વિકાસ સાધી શકાય છે તેના અનેક ઉદાહરણો આપ્યાં હતાં.





હિંમતનગર : મહિલા આર્ટસ કોલેજ વિદ્યાનગરી હિંમતનગરમાં એનએસએસ યુનિટ અને પાલિકા હિંમતનગરના સંયુક્ત ઉપક્રમે 'સ્વચ્છ ભારત મિશન' અંગે સેમિનાર યોજાયો હતો. હિંમતનગર પાલિકા વિસ્તારમાં આવેલી તમામ સોસાયટીઓમાં એનએસએસના સ્વયંસેવકો દ્વારા જનજાગૃતિ અભિયાન હાથ ધરી ઘરનો લીલો અને સૂકો કચરો અલગ રાખીને તેનો નિકાલ કરવો. આ પ્રસંગે વિદ્યાનગરીના ટ્રસ્ટી એમ.ડી. પટેલ, પાલિકા ના સેન. ઇન્સ્પેક્ટર રાજેન્દ્રસિંહ ચૌહાણ ઉપસ્થિત રહ્યા હતા. કોલેજના પ્રિન્સીપાલ કે.એલ. પટેલ અને કાર્યક્રમનું સંચાલન પ્રો ડૉ. એ એસ પટેલ, NSS પ્રોગ્રામ ઓફિસર પ્રો ડૉ. પી એચ પટેલ મંડળના પ્રમુખ ડૉ. ડી એલ પટેલે કર્યું હતું. તસવીર અશોક રાવલ

રોડનો સમાવેશ થાય છે.

# વિદ્યાનગરી કેમ્પસમાં વૃક્ષારોપણ કાર્યક્રમ યોજાયો



**हिमतनगरः** हिमतनगरमां हाथमती नहींने डिनारे आवेला વિદ્યાનગરી કેમ્પસમાં તા.૨૧ જુલાઇને શનિવારે વૃક્ષારોપણ કાર્ચક્રમ સંસ્થાના પ્રમુખ ડો. ડ