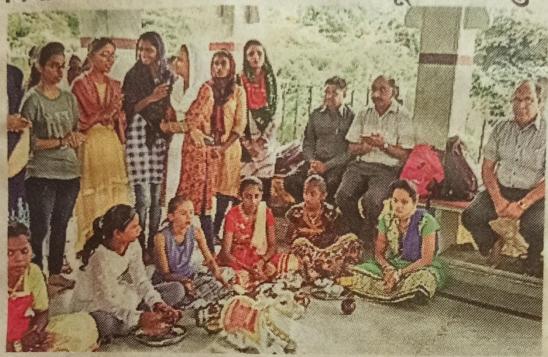

ા આયોજન બદલ મંડળના પ્રમુખ ડો.ડી. એલ.પટેલે આયોજકોને બિરદાવ્યા હતા.

### દેશના સીમાડાનું રખોપું કરનાર વીર જવાનોને રાખડીઓ બાંધી

नवगुक्रात समय > डीसा

# હોળીના પર્વની પરંપગાગત ઉજવર્ણ







વિભોર બન્યા હતાં. સૈનિકોએ કહેલ કે ગુજરાતના લોકો ખુબજ લાગણીશીલ અને માયાળુ છે. અમે બહારના રાજ્યના છીએ પણ અમને ગુજરાતના લોકોનો ખુબજ સ્નેહ મળી રહ્યો છે.



### હિમતનગર રોટરી કલબ દ્વારા વૃક્ષારોપણ

હિમતનગર । વિશ્વમંગલમ શા. કેળવણી મંડળ સંચાલિત મહિલા આર્ટ્સ કોલેજના એનએસએસ યુનિટ તથા રોટરી કલબ હિંમતનગરના સંયુકત ઉપક્રમે તાજેતરમાં વૃક્ષારોપણ કરવામાં આવ્યુ હતું. ગુજરાત સરકારના હરિયાળી ક્રાંતિના સંકલ્પને સાર્થક કરવા વિદ્યાનગરી સંસ્થાના ડી.એલ.પટેલના પ્રોત્સાહન થકી આ કાર્યક્રમમાં કોલેજના વડા પ્રિ. ડ્રાં. કે.એલ.પટેલ રોટરી કલબના પ્રમુખ જયંતિભાઇ પટેલ તથા રોટરી પ્રોજેક્ટ ચેરમેન ર્ડા. અમૃતભાઇ પટેલે વૃક્ષારોપણ કર્યું હતું.





હિંમતનગર: વિદ્યાનગરી હિંમતનગરની મહિલા આર્ટ્સ કોલેજ દ્વારા હાથમતી નદી કિનારે આવેલા જ્ઞાનેશ્વર મહાદેવ મંદિરમાં એનએસએસ યુનિટ દ્વારા ગૌરીવ્રત પૂજન અને પારણા કાર્યક્રમની ભવ્ય ઊજવણી કરવામાં આવી હતી. આ પ્રસંગે આચાર્ય ડૉ. કનૈયાલાલ એલ. પટેલે વ્રત કરનાર સૌ વિદ્યાર્થીનીઓને પારણા કરાવ્યા હતા. આ સાથે મંદિરમાં ઢોલ – નગારાના નાદ સાથે ભજન-કિર્તન ધૂનથી વાતાવરણ ભક્તિમય બન્યું હતું. આ કાર્યક્રમમાં સિત્તેર વિદ્યાર્થીનીઓ જોડાઇ હતી. કાર્યક્રમમાં પ્રો. ડૉ. પી. એચ. પટેલે મંડળના પ્રમુખ ડૉ. ડી. એલ. પટેલ ઉપસ્થિત રહ્યા હતા. તસ્વીર-અશોક રાવલ

3.10.2018

# સંદેશ

## વિદ્યાનગરી કોલજમાં જ્ઞાનસત્ર યોજાયું

હિંમતનગર: વિશ્વમંગલમ્ કેળવણી મંડળ સંચાલિત મહિલા આર્ટ્સ કોલેજ વિદ્યાનગરીમાં ડાં.ડી.એલ.પટેલ જ્ઞાનસત્ર ૨૦૧૮-૧૯ દબદબાભેર યોજાયું. જેમાં અધ્યક્ષ પદે શિક્ષણવિદ સમાજ સેવક અને વિદ્યાનગરીના સ્થાપક ડાં.ડી.એલ.પટેલ વકતા પદે કોર્પ