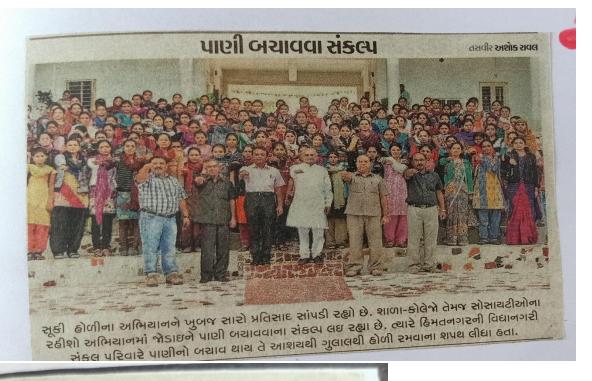

ાના સંકલ્પ



હિંમતનગર: વિશ્વમંગલમ્ કેળવણી મંડળ સંચાલિત મહિલા આર્ટ્સ કોલેજ મોતીપુરા હિંમતનગર એન.એસ.એસ. ચુનિટના ઉપક્રમે પ્રિ.ડો.કે, એલ.પટેલના અધ્યક્ષમણે ભારત સરકારના સ્વચ્છતા મિશન હેઠળ

રવચ્છતા પખવાડિયાની શપથવિદ્યા કાર્યક્રમ યોજાયો હતો. પ્રો.ઓ.ડો.બી.એલ. પટેલ અને પ્રો.ઓ.ડો.દીક્ષા.એચ.સાવલાએ એન.એસ.એસ. ચુંબટની વિદ્યાર્થીઓ અને સમગ્ર સ્ટાફને ભારત સરકારના સ્વચ્છતા મિશન હેઠળ સંકલ્પ વેવડાવવામાં આવ્યા હતા. હિંમતનગરની સેવાકીય લાયન્સ ડિવાઇન સંસ્થા પણ જોડાઇ હતી. કાર્યક્રમના આયોજન બદલ મંડળના પ્રમુખ ડો.ડી. એલ.પટેલે આયોજકોને બિરદાવ્યા હતા.

### દેશના સીમાડાનું રખોપું કરનાર વીર જવાનોને રાખડીઓ બાંધી

नवगुक्रात समय > डीसा

# હોળીના પર્વની પરંપગાગત ઉજવર્ણ







વિભોર બન્યા હતાં. સૈનિકોએ કહેલ કે ગુજરાતના લોકો ખુબજ લાગણીશીલ અને માયાળુ છે. અમે બહારના રાજ્યના છીએ પણ અમને ગુજરાતના લોકોનો ખુબજ સ્નેહ મળી રહ્યો છે.



### હિમતનગર રોટરી કલબ દ્વારા વૃક્ષારોપણ

હિમતનગર । વિશ્વમંગલમ શા. કેળવણી મંડળ સંચાલિત મહિલા આર્ટ્સ કોલેજના એનએસએસ યુનિટ તથા રોટરી કલબ હિંમતનગરના સંયુકત ઉપક્રમે તાજેતરમાં વૃક્ષારોપણ કરવામાં આવ્યુ હતું. ગુજરાત સરકારના હરિયાળી ક્રાંતિના સંકલ્પને સાર્થક કરવા વિદ્યાનગરી સંસ્થાના ડી.એલ.પટેલના પ્રોત્સાહન થકી આ કાર્યક્રમમાં કોલેજના વડા પ્રિ. ડ્રાં. કે.એલ.પટેલ રોટરી કલબના પ્રમુખ જયંતિભાઇ પટેલ તથા રોટરી પ્રોજેક્ટ ચેરમેન ર્ડા. અમૃતભાઇ પટેલે વૃક્ષારોપણ કર્યું હતું.





હિંમતનગર: વિદ્યાનગરી હિંમતનગરની મહિલા આર્ટ્સ કોલેજ દ્વારા હાથમતી નદી કિનારે આવેલા જ્ઞાનેશ્વર મહાદેવ મંદિરમાં એનએસએસ યુનિટ દ્વારા ગૌરીવ્રત પૂજન અને પારણા કાર્યક્રમની ભવ્ય ઊજવણી કરવામાં આવી હતી. આ પ્રસંગે આચાર્ય ડૉ. કનૈયાલાલ એલ. પટેલે વ્રત કરનાર સૌ વિદ્યાર્થીનીઓને પારણા કરાવ્યા હતા. આ સાથે મંદિરમાં ઢોલ – નગારાના નાદ સાથે ભજન-કિર્તન ધૂન