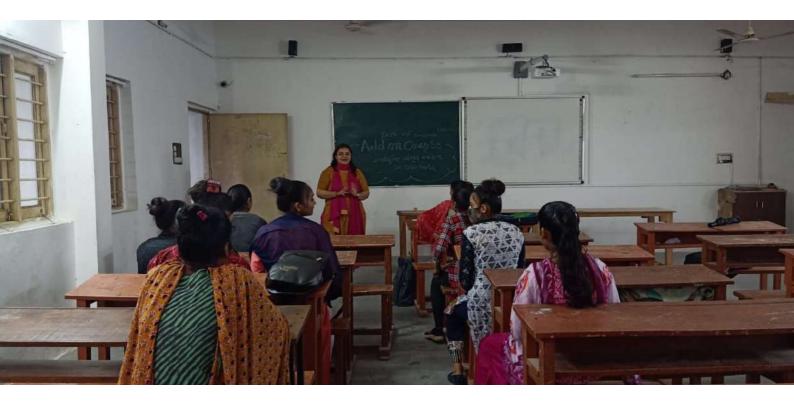

#### NOTICE जोशीस

41:- 2517122

આપી મહિલા આર્ડ્સ કોલેજ, વિધાનગર્મીમાં

શ્વાભ્યાસ કરતી તમામ વિદ્યાર્થીનીઓને જણાવવાનું કે આપળી કોલેજમાં આપના લઘારાના તાનસાર્કન માટે ફિન્દી-ગુજરાતી- અરેસ્ટન વિષયમાં Adal on વર્ગ થાલુ કરીલ છે. તો તમામ વિદ્યાર્થીનીઓએ નીએ જણાવેલ વિષય પ્રમાળે આદયાપકોને નામ લખાલી સંદર Add on બામ્ડમાં સ્વબુમાત ફાજર રહેવું તા:- ૨૯૦ મારે થાલ અર્થ સ્ટન્ટ્ર ત્ર્યત જા શાસ કોલેજ વા:- ૨૯૦ મારે કોલેજ અરેફન: Dr- R-J. Joshi Jor ગુજરાવી:- Dr- K.V Canvit. - Biounvite