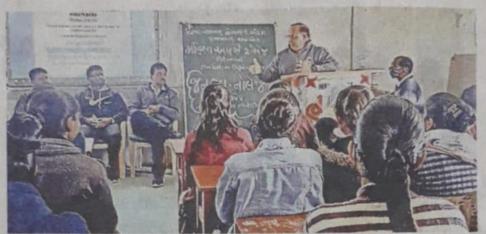

## <sup>(૪૧)</sup> મહિલા આર્ટ્સ કોલેજ વિદ્યાનગરી હિંમતનગરમાં ''કારકિર્દી અને માર્ગદર્શન સેમીનાર'' ૨૩-૦૩-૨૦૨૧

#### મહિલા આર્ટ્સ કોલેજ વિદ્યાનગરી હિંમતનગરમાં ''કારકિર્દી અને માર્ગદર્શન સેમીનાર''

મહિલા આર્ટ્સ કોલેજ વિદ્યાનગરી, હિંમતનગર ખાતે કોલેજના પ્રિન્સિપાલ ડૉ. કનૈયાલાલ એલ. પટેલના માર્ગદર્શન અને અધ્યક્ષ સ્થાને "કારકિર્દી અને માર્ગદર્શન સેમીનાર" યોજાયો. કાર્ચક્રમનો આરંભ કોલેજના પ્રિન્સિપાલ ડૉ. કનૈયાલાલ એલ. પટેલે વકતાનુ સ્વાગત કરી કાર્ચક્રમની ભૂમિકા રજૂ કરી હતી. માસ્ટર ટ્રેનર્સ ડૉ. લલીતભાઈ યોપડાએ પોતાના વકતવ્યમાં વિવિધ વ્યવસાય તેમજ અભ્યાસક્રમોની સુંદરતા માહિતી આપી. પી.પી.ટી ના માધ્યમથી કારકિર્દી વિષયક વિવિધ આયામોની વિગતે ચર્ચા કરી હતી. કાર્ચક્રમનું સંચાલન ડૉ. પ્રકાશ પટેલ તેમજ આભાર દર્શન ડૉ. દીસાબેન સાવલાએ કર્યું હતું. કારકિર્દી માર્ગદર્શનના આ કાર્ચક્રમને સંસ્થાના આધસ્થાપક અને કેળવણીકારમાં ડૉ. ડી.એલ. પટેલ સાહેબશ્રીએ વખાણી આયોજન બદલ ધન્યવાદ પાઠવ્યા હતા.