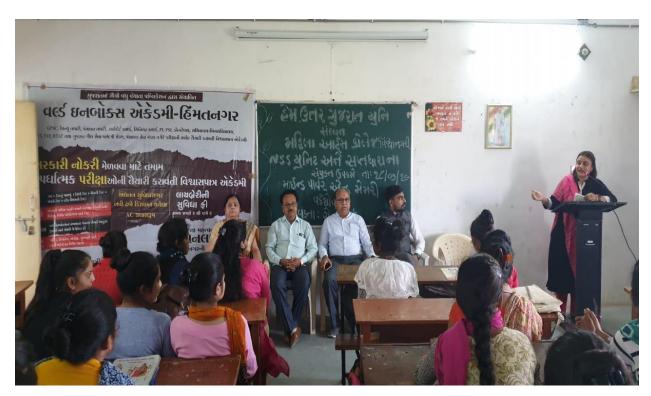

### વિદ્યાનગરી હિંમતનગર ખાતે "કારકિર્દી માર્ગદર્શન સેમિનાર" ચોજાચો

ગુજરાત વિકાસ ન્યુપ, હિંમતનગર : પહિલા આર્ટ્સ કોલેજ વિદ્યાનગરી હિંમતનગર ખાતે કોલેજના પ્રિન્સિયાલ કોક્ટર કનૈયાલાલ એલ. પટેલ ના માર્ગદર્શન અને અદયાર સ્થાને 'કારકિર્દી માર્ગદર્શન સેમીનાર' એપાયો. કાર્યક્રમના આર્ટબ કોલેપના બ્રિ. કો કનૈયાલાલ પટેલે વકતા નુ સ્થાગત કરી કાર્યક્રમની ખૂમિકા રજૂ કરી હતી. મારટર ટ્રેનર્સ કો. લાદિલમાઈ એપડાએ પોતાના વકતવામાં વિવિધ વ્યવસાય તેમજ અભ્યાસકમોની સુંદર પાહિતી આપીં, ના માદયમથી કારકિર્દી વિપાયક વિવિધ આવામો ની વિગતે થયાં કરી હતી. કાર્યક્રમ નું સંઘલન કો.પ્રકાશ પટેલે તેમજ આખાર દર્શન કો.દીરાઈન સાવલા એ કર્યું હતુ. કારકિર્દી માર્ગદર્શન ના આ કાર્યક્રમ ને સંસ્થા ના આશ્ચરલાપક અને કેળવાલી કાર મા.કો.ડી. છેલ.પટેલ સાઢેબથી એ વખાલી આયોપન બદલ લગ્નલા પાઠનમાં કતા.