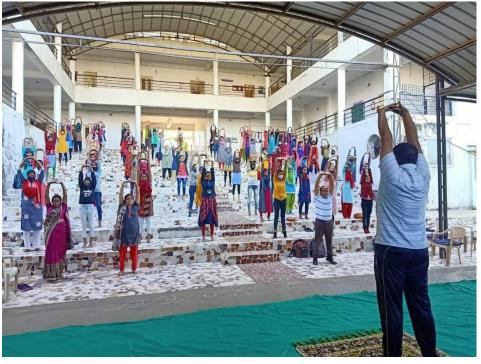

CS

CamScanner

-: योग- मेडी टेबानना डीप व्यहितास:-तारीय- मी। 19 मा 18/1/19

ML: - 19/1/19

(). १९मत्मनगर: विश्वमंगतम डेजवारी मंडण रेंग्गालित हेम. हि. गु. ग्रामि. संतान महिता येपार्ट्स કોલે મોતીપુરા, દિમતનગરના ઉપક્રમે પ્રિકો.. કે. રહીન ત્તાકુલના માગ્દર્શન કુંશ્ળ ક્વાકન્દ્ર શ્રુનીકુળલ ડેક્ક હિંમતનગર દ્વારા હાંગ મેંડીરેશનનો કોર્પ તા 1-1-20 M 18-1-20 દરમિયાન યોજ્યામાં રહ્યાત્યો. જેમાં દ્રસ્ટના भी उमाल्यन भरनाहा। रही भीवनमां नाग्ने भहत्व रही विष्य विद्यात्मीकार्थ कनवाप स्टार्ट हपां. रुनामार्थ ડૉ. કી. રહીલ પહેલ ના માર્ગદર્શન દેશન સની વિદ્યાળાનીઓ ઉત્સાહભીર કાઈક્રમમાં મીકાયા દતો રોજેખરોષ્ટ માર-ટર देश्नर द्वारा भीवनमां खांगवं महत्त्व, खांग द्वारा पता ટ્રાકાદા , સોગ ભગાવી રહેતાં , સહિત કારા તાબ શ્લો મન તંદુરેરેન રહે, પ્રાચીનકાળળ ચોંગુનું મહત્વ, હિલામાન લાગ કરવાશી ઉત્પાન કાલદા, ભારમમારવિમાં ભાગ કરવામાં ત્યાં સાગ્રદા વિશે વિદ્યામાં માર્ચિ माहिती मेंगजी. र्थंते रियाशार्थं भी रथने देश्ही द्वारा Siés का कार्य हाती श्रिकारहायां पाहती.