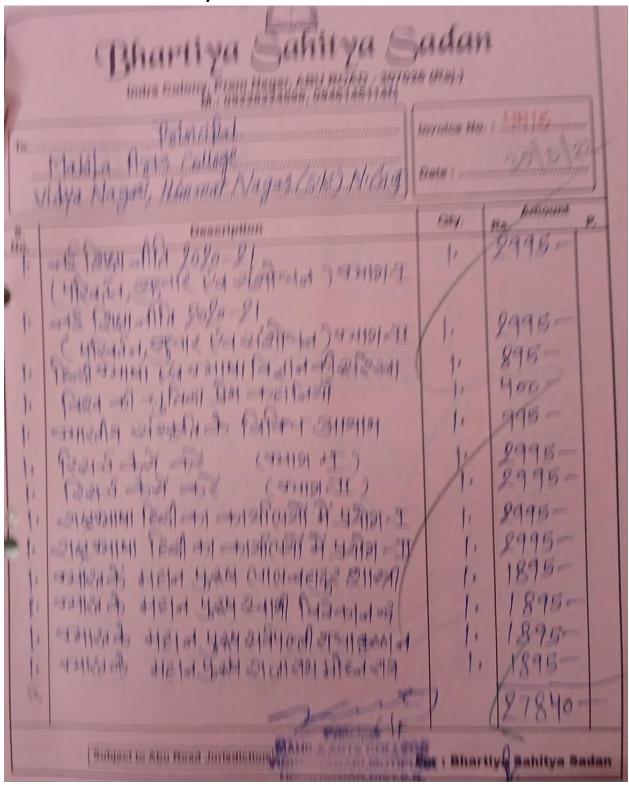

| BSS BHARTIYA SAHITYA S | SA:<br>(Raj.) | DAN                   |
|--------------------------------------------------------------------------------------------------------------------------------------------------------------------------------------------------------------------------------------------------------------------------------------------------------------------------------------------------------------------------------------------------------------------------------------------------------------------------------------------------------------------------------------------------------------------------------------------------------------------------------------------------------------------------------------------------------------------------------------------------------------------------------------------------------------------------------------------------------------------------------------------------------------------------------------------------------------------------------------------------------------------------------------------------------------------------------------------------------------------------------------------------------------------------------------------------------------------------------------------------------------------------------------------------------------------------------------------------------------------------------------------------------------------------------------------------------------------------------------------------------------------------------------------------------------------------------------------------------------------------------------------------------------------------------------------------------------------------------------------------------------------------------------------------------------------------------------------------------------------------------------------------------------------------------------------------------------------------------------------------------------------------------------------------------------------------------------------------------------------------------|---------------|-----------------------|
| Principal Invoice                                                                                                                                                                                                                                                                                                                                                                                                                                                                                                                                                                                                                                                                                                                                                                                                                                                                                                                                                                                                                                                                                                                                                                                                                                                                                                                                                                                                                                                                                                                                                                                                                                                                                                                                                                                                                                                                                                                                                                                                                                                                                                              | e No.:        | 1205                  |
| Sr. Description                                                                                                                                                                                                                                                                                                                                                                                                                                                                                                                                                                                                                                                                                                                                                                                                                                                                                                                                                                                                                                                                                                                                                                                                                                                                                                                                                                                                                                                                                                                                                                                                                                                                                                                                                                                                                                                                                                                                                                                                                                                                                                                | Qty.          | Rs. Ps.               |
| No. 1. 305 (nol) 21121                                                                                                                                                                                                                                                                                                                                                                                                                                                                                                                                                                                                                                                                                                                                                                                                                                                                                                                                                                                                                                                                                                                                                                                                                                                                                                                                                                                                                                                                                                                                                                                                                                                                                                                                                                                                                                                                                                                                                                                                                                                                                                         | 1.            | 300-                  |
| 1. सामाणिक माजवर्गाह्य.                                                                                                                                                                                                                                                                                                                                                                                                                                                                                                                                                                                                                                                                                                                                                                                                                                                                                                                                                                                                                                                                                                                                                                                                                                                                                                                                                                                                                                                                                                                                                                                                                                                                                                                                                                                                                                                                                                                                                                                                                                                                                                        | 1'            | 995                   |
| महाल यमारतीय जीवल गार्था.                                                                                                                                                                                                                                                                                                                                                                                                                                                                                                                                                                                                                                                                                                                                                                                                                                                                                                                                                                                                                                                                                                                                                                                                                                                                                                                                                                                                                                                                                                                                                                                                                                                                                                                                                                                                                                                                                                                                                                                                                                                                                                      |               | 925-1                 |
| ि। अम्प्रिविक प्रभारत                                                                                                                                                                                                                                                                                                                                                                                                                                                                                                                                                                                                                                                                                                                                                                                                                                                                                                                                                                                                                                                                                                                                                                                                                                                                                                                                                                                                                                                                                                                                                                                                                                                                                                                                                                                                                                                                                                                                                                                                                                                                                                          | 1.            | 975                   |
| 1. अमेनी जी के व्यायका प्रमारम                                                                                                                                                                                                                                                                                                                                                                                                                                                                                                                                                                                                                                                                                                                                                                                                                                                                                                                                                                                                                                                                                                                                                                                                                                                                                                                                                                                                                                                                                                                                                                                                                                                                                                                                                                                                                                                                                                                                                                                                                                                                                                 | ]'            | 1695-                 |
| 1. संस्कृत साहित्य में पुरानों का योगदान                                                                                                                                                                                                                                                                                                                                                                                                                                                                                                                                                                                                                                                                                                                                                                                                                                                                                                                                                                                                                                                                                                                                                                                                                                                                                                                                                                                                                                                                                                                                                                                                                                                                                                                                                                                                                                                                                                                                                                                                                                                                                       | 1.            | 1495-                 |
| 1. अग्निशिक अपन्यास कास रांसेत्र राध्य                                                                                                                                                                                                                                                                                                                                                                                                                                                                                                                                                                                                                                                                                                                                                                                                                                                                                                                                                                                                                                                                                                                                                                                                                                                                                                                                                                                                                                                                                                                                                                                                                                                                                                                                                                                                                                                                                                                                                                                                                                                                                         | ,             | 00-                   |
| जिल्लाम कास राया राया                                                                                                                                                                                                                                                                                                                                                                                                                                                                                                                                                                                                                                                                                                                                                                                                                                                                                                                                                                                                                                                                                                                                                                                                                                                                                                                                                                                                                                                                                                                                                                                                                                                                                                                                                                                                                                                                                                                                                                                                                                                                                                          | 1.            | 995-                  |
| 1. तील हिकाकी कारों e 260                                                                                                                                                                                                                                                                                                                                                                                                                                                                                                                                                                                                                                                                                                                                                                                                                                                                                                                                                                                                                                                                                                                                                                                                                                                                                                                                                                                                                                                                                                                                                                                                                                                                                                                                                                                                                                                                                                                                                                                                                                                                                                      | 1:            | 1150-                 |
| 11 Still india Con Every in the deletel of Digital                                                                                                                                                                                                                                                                                                                                                                                                                                                                                                                                                                                                                                                                                                                                                                                                                                                                                                                                                                                                                                                                                                                                                                                                                                                                                                                                                                                                                                                                                                                                                                                                                                                                                                                                                                                                                                                                                                                                                                                                                                                                             | 6             | 1560                  |
| 1. Skill india (an Encyclopadia ob skilled & Digital                                                                                                                                                                                                                                                                                                                                                                                                                                                                                                                                                                                                                                                                                                                                                                                                                                                                                                                                                                                                                                                                                                                                                                                                                                                                                                                                                                                                                                                                                                                                                                                                                                                                                                                                                                                                                                                                                                                                                                                                                                                                           | 1.            | 2450-                 |
| or or mary                                                                                                                                                                                                                                                                                                                                                                                                                                                                                                                                                                                                                                                                                                                                                                                                                                                                                                                                                                                                                                                                                                                                                                                                                                                                                                                                                                                                                                                                                                                                                                                                                                                                                                                                                                                                                                                                                                                                                                                                                                                                                                                     | 1-            | 2450-                 |
| 1. Skill India ( )) ( )1 1/06 TIT                                                                                                                                                                                                                                                                                                                                                                                                                                                                                                                                                                                                                                                                                                                                                                                                                                                                                                                                                                                                                                                                                                                                                                                                                                                                                                                                                                                                                                                                                                                                                                                                                                                                                                                                                                                                                                                                                                                                                                                                                                                                                              | 1.            | 2450-                 |
| 1. Skill India (") VOLIV                                                                                                                                                                                                                                                                                                                                                                                                                                                                                                                                                                                                                                                                                                                                                                                                                                                                                                                                                                                                                                                                                                                                                                                                                                                                                                                                                                                                                                                                                                                                                                                                                                                                                                                                                                                                                                                                                                                                                                                                                                                                                                       | 1.            | 2450-                 |
| ा. अंसाम्पर प्रमुगोल विश्वकोश Volt                                                                                                                                                                                                                                                                                                                                                                                                                                                                                                                                                                                                                                                                                                                                                                                                                                                                                                                                                                                                                                                                                                                                                                                                                                                                                                                                                                                                                                                                                                                                                                                                                                                                                                                                                                                                                                                                                                                                                                                                                                                                                             |               | 1100                  |
| 1. असार्पन क्रीगाल विक्वकीया NOLI                                                                                                                                                                                                                                                                                                                                                                                                                                                                                                                                                                                                                                                                                                                                                                                                                                                                                                                                                                                                                                                                                                                                                                                                                                                                                                                                                                                                                                                                                                                                                                                                                                                                                                                                                                                                                                                                                                                                                                                                                                                                                              | 1.            | 1100-                 |
| ा. साबव उत्पर्ध एवं याँगिक विस्वयों                                                                                                                                                                                                                                                                                                                                                                                                                                                                                                                                                                                                                                                                                                                                                                                                                                                                                                                                                                                                                                                                                                                                                                                                                                                                                                                                                                                                                                                                                                                                                                                                                                                                                                                                                                                                                                                                                                                                                                                                                                                                                            | 1.            | 1600-1                |
|                                                                                                                                                                                                                                                                                                                                                                                                                                                                                                                                                                                                                                                                                                                                                                                                                                                                                                                                                                                                                                                                                                                                                                                                                                                                                                                                                                                                                                                                                                                                                                                                                                                                                                                                                                                                                                                                                                                                                                                                                                                                                                                                | 21.           | 90100                 |
| Semilia                                                                                                                                                                                                                                                                                                                                                                                                                                                                                                                                                                                                                                                                                                                                                                                                                                                                                                                                                                                                                                                                                                                                                                                                                                                                                                                                                                                                                                                                                                                                                                                                                                                                                                                                                                                                                                                                                                                                                                                                                                                                                                                        |               | 12670                 |
| Subject to Abu Road Jungaletiu , गोतीपुस, सिनतनक                                                                                                                                                                                                                                                                                                                                                                                                                                                                                                                                                                                                                                                                                                                                                                                                                                                                                                                                                                                                                                                                                                                                                                                                                                                                                                                                                                                                                                                                                                                                                                                                                                                                                                                                                                                                                                                                                                                                                                                                                                                                               | For, B        | hartiya Sahitya Sadan |