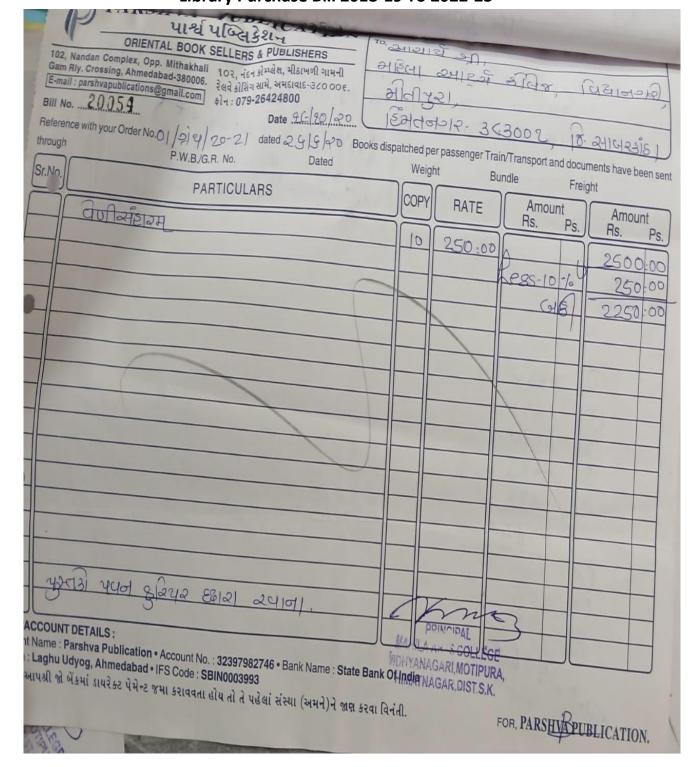

| <u> जनार्ज</u> | BOOR Go in/Transport and door undle From Amount Rs. Ps | Amount         |
|---------------------------|-------------------------------------------------------------------------------------------------------------------------------------------------------------------------------------------------------------|---|--------------------|----------------|--------------------------------------------------------|----------------|
| ount Name :<br>ch : Laghu | NT DETAILS :<br>Parshva Publication • Account No. : 32397982746 • Bank Name : Sta<br>Udyog, Ahmedabad • IFS Code : SBIN0003993<br>બેંકમાં ડાયરેક્ટ પેમેન્ટ જમા કરાવવતા હોય તો તે પહેલાં સંસ્થા (અમને)ને જાણ |   |                    | Jan Jan        | FOR, PARSHV                                            | A PUBLICATION. |







| Library Purchase bill 2016-19 10 2022-                                                        |         |                      |
|-----------------------------------------------------------------------------------------------|---------|----------------------|
| BSS BHARTIYA SAHITYA Indra Colony, Prem Nagar, ABU ROAD - 307026 M.: 09228224598, 09461451144 |         | DAN                  |
| Himat Nagas (S.K.) N.G.UT Date                                                                |         | 4301                 |
| Sr.<br>No. Description                                                                        | Qty.    | Amount Ps.           |
| 1. याचील संस्कृत कीश                                                                          | 1.      | 2100,00              |
| ा. प्रमा