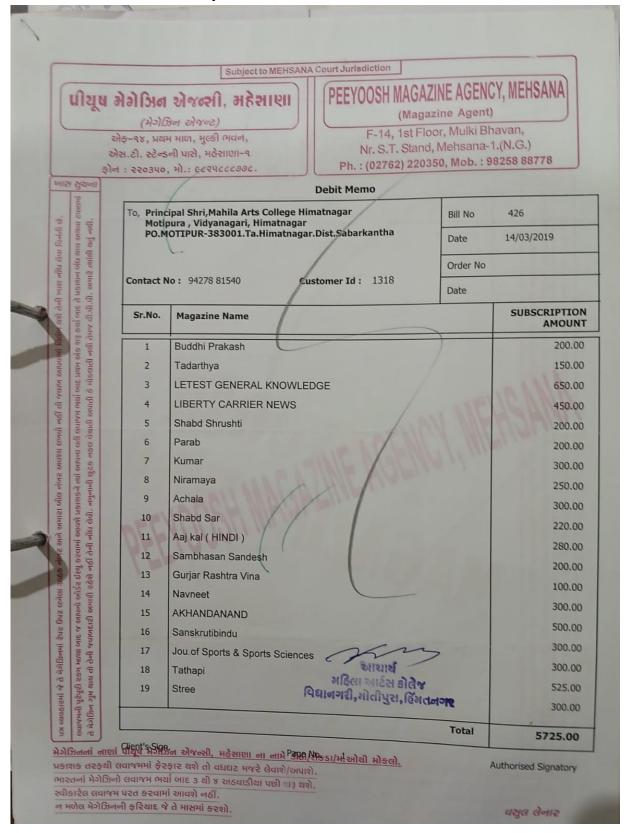

|                                                                                                                                                                             |                                                                                                        |                                      |





|   | BHARTIYA SAHITYA SADAN Indra Colony, Prem Nagar, ABU ROAD - 307026 (Raj.) M.: 09228224598, 09461451144                             |
|---|------------------------------------------------------------------------------------------------------------------------------------|
|   | To                                                                                                                                 |
|   | Sr. No. Description Qty. Rs. Ps.                                                                                                   |
| 1 | 1. जमारतीय संस्कृतिके प्रस्मान विन्दु<br>अभावार्य नागार्द्धन अर्रियोक्स ना तर्कणा पद्गीत । 550-                                    |
|   | 1, श्रिष महात्मय एवं शिव रुगीर एक अनुस्री वन