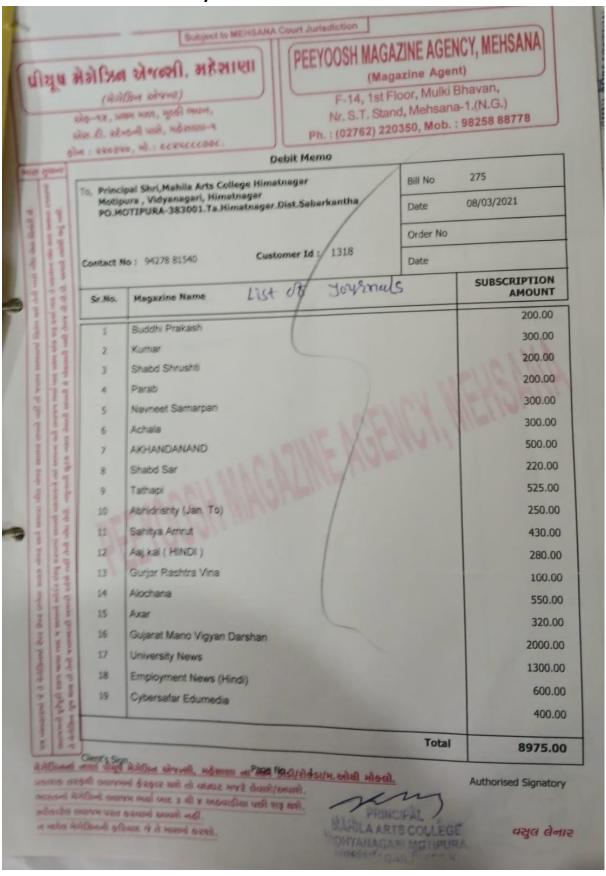

| BSS BHARTIYA SAHITYA S | SA:<br>(Raj.) | DAN                   |
|--------------------------------------------------------------------------------------------------------------------------------------------------------------------------------------------------------------------------------------------------------------------------------------------------------------------------------------------------------------------------------------------------------------------------------------------------------------------------------------------------------------------------------------------------------------------------------------------------------------------------------------------------------------------------------------------------------------------------------------------------------------------------------------------------------------------------------------------------------------------------------------------------------------------------------------------------------------------------------------------------------------------------------------------------------------------------------------------------------------------------------------------------------------------------------------------------------------------------------------------------------------------------------------------------------------------------------------------------------------------------------------------------------------------------------------------------------------------------------------------------------------------------------------------------------------------------------------------------------------------------------------------------------------------------------------------------------------------------------------------------------------------------------------------------------------------------------------------------------------------------------------------------------------------------------------------------------------------------------------------------------------------------------------------------------------------------------------------------------------------------------|---------------|-----------------------|
| Principal Invoice                                                                                                                                                                                                                                                                                                                                                                                                                                                                                                                                                                                                                                                                                                                                                                                                                                                                                                                                                                                                                                                                                                                                                                                                                                                                                                                                                                                                                                                                                                                                                                                                                                                                                                                                                                                                                                                                                                                                                                                                                                                                                                              | e No.:        | 1205                  |
| Sr. Description                                                                                                                                                                                                                                                                                                                                                                                                                                                                                                                                                                                                                                                                                                                                                                                                                                                                                                                                                                                                                                                                                                                                                                                                                                                                                                                                                                                                                                                                                                                                                                                                                                                                                                                                                                                                                                                                                                                                                                                                                                                                                                                | Qty.          | Rs. Ps.               |
| No. 1. 305 (nol) 21121                                                                                                                                                                                                                                                                                                                                                                                                                                                                                                                                                                                                                                                                                                                                                                                                                                                                                                                                                                                                                                                                                                                                                                                                                                                                                                                                                                                                                                                                                                                                                                                                                                                                                                                                                                                                                                                                                                                                                                                                                                                                                                         | 1.            | 300-                  |
| 1. सामाणिक माजवर्गाह्य.                                                                                                                                                                                                                                                                                                                                                                                                                                                                                                                                                                                                                                                                                                                                                                                                                                                                                                                                                                                                                                                                                                                                                                                                                                                                                                                                                                                                                                                                                                                                                                                                                                                                                                                                                                                                                                                                                                                                                                                                                                                                                                        | 1'            | 995                   |
| महाल यमारतीय जीवल गार्था.                                                                                                                                                                                                                                                                                                                                                                                                                                                                                                                                                                                                                                                                                                                                                                                                                                                                                                                                                                                                                                                                                                                                                                                                                                                                                                                                                                                                                                                                                                                                                                                                                                                                                                                                                                                                                                                                                                                                                                                                                                                                                                      |               | 925-1                 |
| ि। अम्प्रिविक प्रभारत                                                                                                                                                                                                                                                                                                                                                                                                                                                                                                                                                                                                                                                                                                                                                                                                                                                                                                                                                                                                                                                                                                                                                                                                                                                                                                                                                                                                                                                                                                                                                                                                                                                                                                                                                                                                                                                                                                                                                                                                                                                                                                          | 1.            | 975                   |
| 1. अमेनी जी के व्यायका प्रमारम                                                                                                                                                                                                                                                                                                                                                                                                                                                                                                                                                                                                                                                                                                                                                                                                                                                                                                                                                                                                                                                                                                                                                                                                                                                                                                                                                                                                                                                                                                                                                                                                                                                                                                                                                                                                                                                                                                                                                                                                                                                                                                 | ]'            | 1695-                 |
| 1. संस्कृत साहित्य में पुरानों का योगदान                                                                                                                                                                                                                                                                                                                                                                                                                                                                                                                                                                                                                                                                                                                                                                                                                                                                                                                                                                                                                                                                                                                                                                                                                                                                                                                                                                                                                                                                                                                                                                                                                                                                                                                                                                                                                                                                                                                                                                                                                                                                                       | 1.            | 1495-                 |
| 1. अग्निशिक अपन्यास कास रांसेत्र राध्य                                                                                                                                                                                                                                                                                                                                                                                                                                                                                                                                                                                                                                                                                                                                                                                                                                                                                                                                                                                                                                                                                                                                                                                                                                                                                                                                                                                                                                                                                                                                                                                                                                                                                                                                                                                                                                                                                                                                                                                                                                                                                         | ,             | 00-                   |
| जिल्लाम कास राया राया                                                                                                                                                                                                                                                                                                                                                                                                                                                                                                                                                                                                                                                                                                                                                                                                                                                                                                                                                                                                                                                                                                                                                                                                                                                                                                                                                                                                                                                                                                                                                                                                                                                                                                                                                                                                                                                                                                                                                                                                                                                                                                          | 1.            | 995-                  |
| 1. तील हिकाकी कारों e 260                                                                                                                                                                                                                                                                                                                                                                                                                                                                                                                                                                                                                                                                                                                                                                                                                                                                                                                                                                                                                                                                                                                                                                                                                                                                                                                                                                                                                                                                                                                                                                                                                                                                                                                                                                                                                                                                                                                                                                                                                                                                                                      | 1:            | 1150-                 |
| 11 Still india Con Every in the deletel of Digital                                                                                                                                                                                                                                                                                                                                                                                                                                                                                                                                                                                                                                                                                                                                                                                                                                                                                                                                                                                                                                                                                                                                                                                                                                                                                                                                                                                                                                                                                                                                                                                                                                                                                                                                                                                                                                                                                                                                                                                                                                                                             | 6             | 1560                  |
| 1. Skill india (an Encyclopadia ob skilled & Digital                                                                                                                                                                                                                                                                                                                                                                                                                                                                                                                                                                                                                                                                                                                                                                                                                                                                                                                                                                                                                                                                                                                                                                                                                                                                                                                                                                                                                                                                                                                                                                                                                                                                                                                                                                                                                                                                                                                                                                                                                                                                           | 1.            | 2450-                 |
| or or mary                                                                                                                                                                                                                                                                                                                                                                                                                                                                                                                                                                                                                                                                                                                                                                                                                                                                                                                                                                                                                                                                                                                                                                                                                                                                                                                                                                                                                                                                                                                                                                                                                                                                                                                                                                                                                                                                                                                                                                                                                                                                                                                     | 1-            | 2450-                 |
| 1. Skill India ( )) ( )1 1/06 TIT                                                                                                                                                                                                                                                                                                                                                                                                                                                                                                                                                                                                                                                                                                                                                                                                                                                                                                                                                                                                                                                                                                                                                                                                                                                                                                                                                                                                                                                                                                                                                                                                                                                                                                                                                                                                                                                                                                                                                                                                                                                                                              | 1.            | 2450-                 |
| 1. Skill India (") VOLIV                                                                                                                                                                                                                                                                                                                                                                                                                                                                                                                                                                                                                                                                                                                                                                                                                                                                                                                                                                                                                                                                                                                                                                                                                                                                                                                                                                                                                                                                                                                                                                                                                                                                                                                                                                                                                                                                                                                                                                                                                                                                                                       | 1.            | 2450-                 |
| ा. अंसाम्पर प्रमुगोल विश्वकोश Volt                                                                                                                                                                                                                                                                                                                                                                                                                                                                                                                                                                                                                                                                                                                                                                                                                                                                                                                                                                                                                                                                                                                                                                                                                                                                                                                                                                                                                                                                                                                                                                                                                                                                                                                                                                                                                                                                                                                                                                                                                                                                                             |               | 1100                  |
| 1. असार्पन क्रीगाल विक्वकीया NOLI                                                                                                                                                                                                                                                                                                                                                                                                                                                                                                                                                                                                                                                                                                                                                                                                                                                                                                                                                                                                                                                                                                                                                                                                                                                                                                                                                                                                                                                                                                                                                                                                                                                                                                                                                                                                                                                                                                                                                                                                                                                                                              | 1.            | 1100-                 |
| ा. साबव उत्पर्ध एवं याँगिक विस्वयों                                                                                                                                                                                                                                                                                                                                                                                                                                                                                                                                                                                                                                                                                                                                                                                                                                                                                                                                                                                                                                                                                                                                                                                                                                                                                                                                                                                                                                                                                                                                                                                                                                                                                                                                                                                                                                                                                                                                                                                                                                                                                            | 1.            | 1600-1                |
|                                                                                                                                                                                                                                                                                                                                                                                                                                                                                                                                                                                                                                                                                                                                                                                                                                                                                                                                                                                                                                                                                                                                                                                                                                                                                                                                                                                                                                                                                                                                                                                                                                                                                                                                                                                                                                                                                                                                                                                                                                                                                                                                | 21.           | 90100                 |
| Semilia                                                                                                                                                                                                                                                                                                                                                                                                                                                                                                                                                                                                                                                                                                                                                                                                                                                                                                                                                                                                                                                                                                                                                                                                                                                                                                                                                                                                                                                                                                                                                                                                                                                                                                                                                                                                                                                                                                                                                                                                                                                                                                                        |               | 12670                 |
| Subject to Abu Road Jungaletiu , गोतीपुस, सिनतनक                                                                                                                                                                                                                                                                                                                                                                                                                                                                                                                                                                                                                                                                                                                                                                                                                                                                                                                                                                                                                                                                                                                                                                                                                                                                                                                                                                                                                                                                                                                                                                                                                                                                                                                                                                                                                                                                                                                                                                                                                                                                               | For, B        | hartiya Sahitya Sadan |