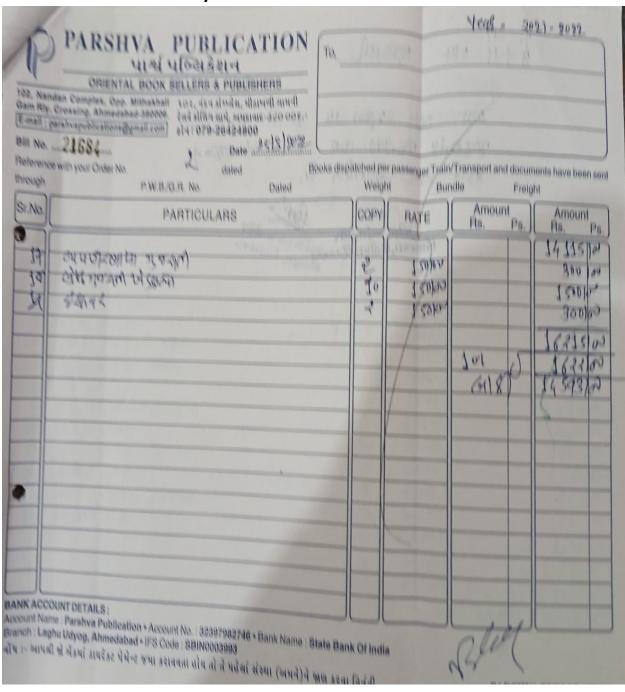

|--------------|-------------------------------------------------------------------------------------------------------------------------------------------------------------------------------------------------------------------------------------------|--------------|--------------------------------------------------------------------------------------|---------------------|---------------------|
| Branch : Lac | PARTICULARS  વિભાગમામુ  DUNT DETAILS:  10: Parshva Publication • Account No. : 32397982746 • Bank Name : Stathu Udyog, Ahmedabad • IFS Code : SBIN0003993  1 જો બેંકમાં ડાયરેક્ટ પેમેન્ટ જમા કરાવવતા હોય તો તે પહેલાં સંસ્થા (અમને)ને જાણ | COP          | Y RATE  JJc) 63  Idia                                                                | Amount As. Ps.      | Amount Rs. Ps.      |











| 100, Nan<br>Dam Rhi<br>E-mail  <br>Bill No.<br>Reference | PARSHVA PUBLICATION  USA UIO CLERT & PUBLISHERS  ORIENTAL BOOK SELLERS & PUBLISHERS  LOCA VIEW STANDARD 1002, VEN STANDARD STANDARD 1002, VEN STANDARD STAND |              | त्यप्रदेश<br>ता • | k = 3C46<br>passenger Train    | me               | puments have been sent eight