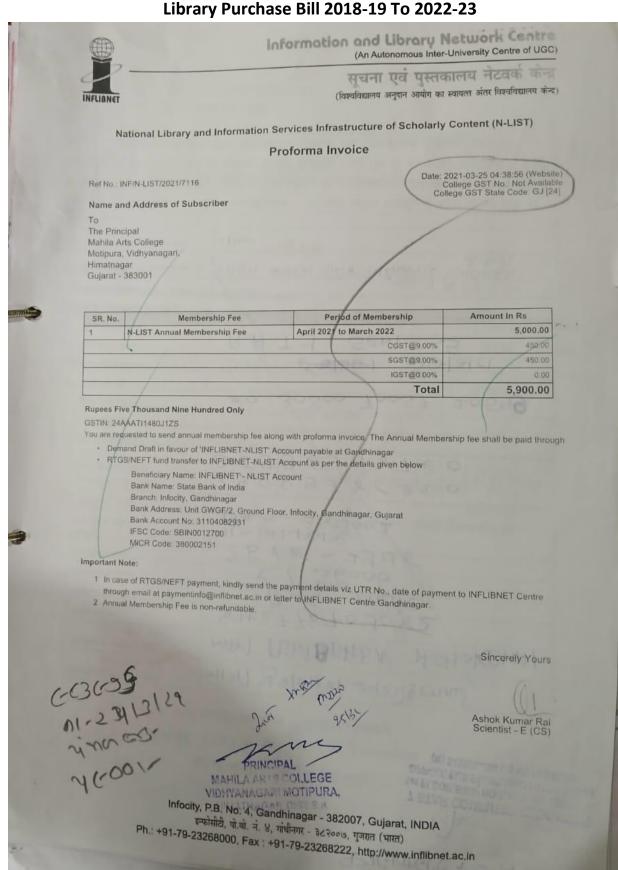

<u> जनार्ज</u> | BOOR Go in/Transport and door undle From Amount Rs. Ps | Amount         |
|---------------------------|-------------------------------------------------------------------------------------------------------------------------------------------------------------------------------------------------------------|---|--------------------|----------------|--------------------------------------------------------|----------------|
| ount Name :<br>ch : Laghu | NT DETAILS :<br>Parshva Publication • Account No. : 32397982746 • Bank Name : Sta<br>Udyog, Ahmedabad • IFS Code : SBIN0003993<br>બેંકમાં ડાયરેક્ટ પેમેન્ટ જમા કરાવવતા હોય તો તે પહેલાં સંસ્થા (અમને)ને જાણ |   |                    | Jan Jan        | FOR, PARSHV                                            | A PUBLICATION. |







| Library Purchase bill 2016-19 10 2022-                                                        |         |                      |
|-----------------------------------------------------------------------------------------------|---------|----------------------|
| BSS BHARTIYA SAHITYA Indra Colony, Prem Nagar, ABU ROAD - 307026 M.: 09228224598, 09461451144 |         | DAN                  |
| Himat Nagas (S.K.) N.G.UT Date                                                                |         | 4301                 |
| Sr.<br>No. Description                                                                        | Qty.    | Amount Ps.           |
| 1. याचील संस्कृत कीश                                                                          | 1.      | 2100,00              |
| ा. प्रमाश्