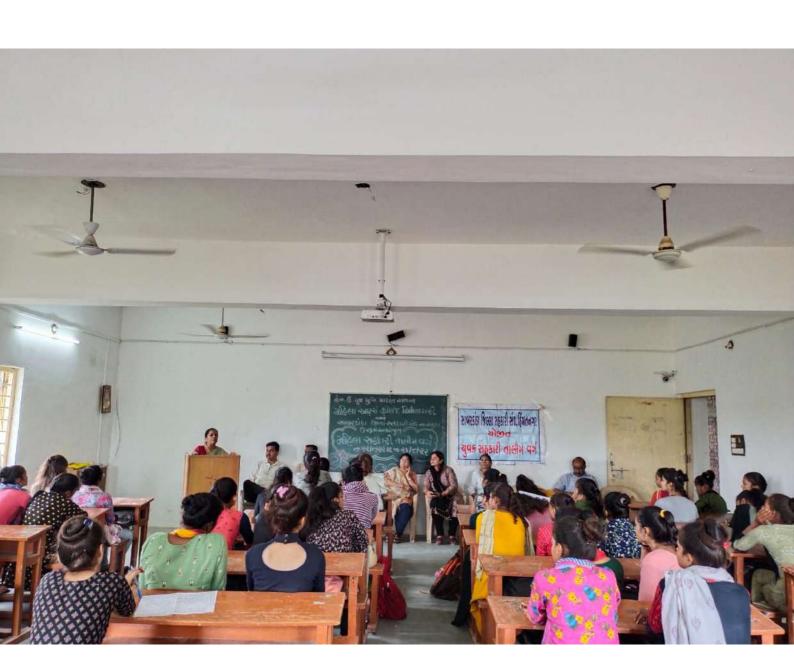

भारतिश अशिम तिष्णमा 2, न्यां शानमां विश्वामा अस्ति। विश्वामा अस्ति। स्थान स्था

हर वर्म रापली मेहार तरम्की खंहर साधा सारमः भागम छ ता साठ वर्म पछ राहमरकी स्त्रीसामह

ત્રાં કાર્યા સંકારી સંક્રાં માના કાર્યા સંક્રાંથી કો