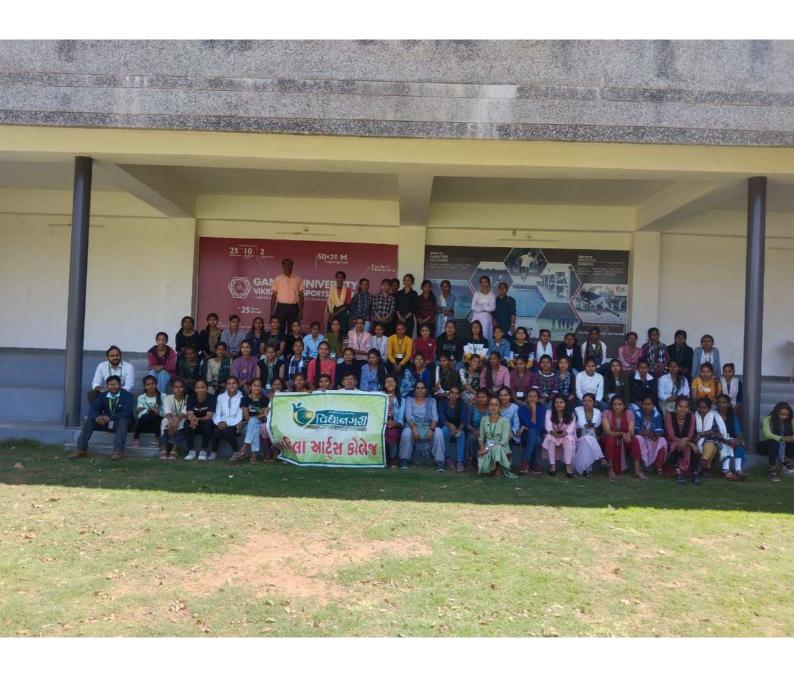

સાંઘાળાન મુવાર સાંઘાળાન મુવાર મા રાજ ગાળમાન મુવાયાં કે તા - 10/3/2023 મા રાજ ગાળમાન મુવાયાં સેશા બાંદો ક્રોસાબિઝ ગુવાયતું અમાયોજ્ય કરવાળાં વ્રપ્રાવેલ છે. આથે લ્યાં કેસ્થિય ગાઈન્ડન્સ બ્યાને સ્વાર્ધાત્મક પર્શ્વીસ લિયો સ્વેન્ગીવાર વગાર છે. તો ભાગ લેવા ઈસ્પુક વિદ્યાર્થ્વનાઓ એ વાલી સંદ્યાતિમંત્ર શ્વાથી ડા કુશ્તુગાળેન ગોલિત - ડા દીનેવાભાઈ ભૌથા અંતમ ત્રે બી અપ્ર દેવાઈનો અંપર્ક કરવો. નામ બે દિવાસમાં લખાલાવાના સંદેશે. જેવી બસ - લ્યાલ્સ્થા આને આન્ટો. લ્યાલ્સ્વા સુધાવું રૂખે થઈ થાછે.

तारीआ: - 10/3/23 સ્વળ: - ગાભપત અનિવ ભારતી આવેલા અભિાભ) આને આવ્ય ઘાર્મિક સ્થળ.

:- આચોજ્ય કમિટી :-મૂ).ડો. છુત્મુમબેને ગાંવિત. મો.ડો. દીનેવાભાઈ ભોચ) નો.જો. બી.ચીર દેસાઈ.

મહિલા આદેશ કોલેજ વિદ્યાન્નારી, ગોલીપુરા, દિંગલનગર