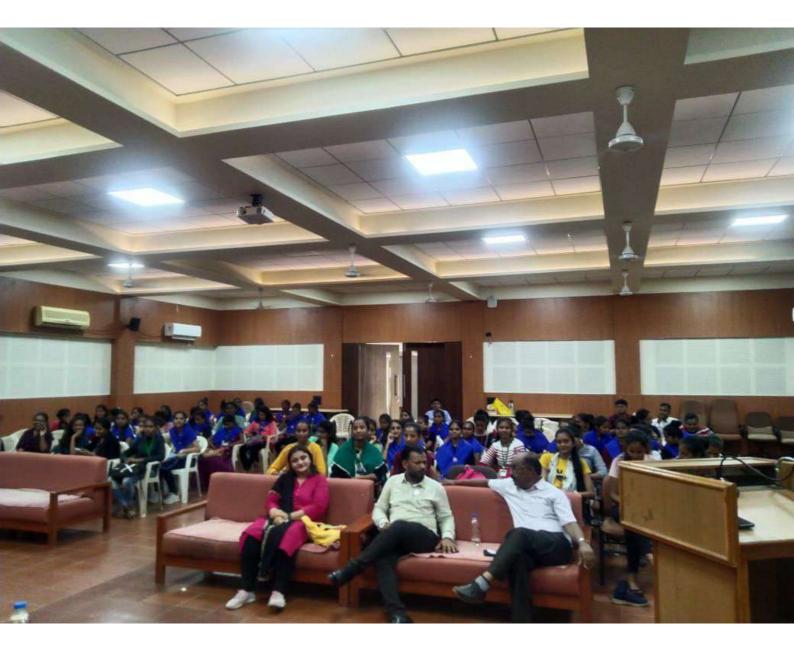

સાંઘાળાન મુવાર સાંઘાળાન મુવાર મા રાજ ગાળમાન મુવાયાં કે તા - 10/3/2023 મા રાજ ગાળમાન મુવાયાં સેશા બાંદો ક્રોસાબિઝ ગુવાયતું અમાયોજ્ય કરવાળાં વ્રપ્રાવેલ છે. આથે લ્યાં કેસ્થિય ગાઈન્ડન્સ બ્યાને સ્વાર્ધાત્મક પર્શ્વીસ લિયો સ્વેન્ગીવાર વગાર છે. તો ભાગ લેવા ઈસ્પુક વિદ્યાર્થ્વનાઓ એ વાલી સંદ્યાતિમંત્ર શ્વાથી ડા કુશ્તુગાળેન ગોલિત - ડા દીનેવાભાઈ ભૌથા અંતમ ત્રે બી અપ્ર દેવાઈનો અંપર્ક કરવો. નામ બે દિવાસમાં લખાલાવાના સંદેશે. જેવી બસ - લ્યાલ્સ્થા આને આન્ટો. લ્યાલ્સ્વા સુધાવું રૂખે થઈ થાછે.

तारीआ: - 10/3/23 સ્વળ: - ગાભપત અનિવ ભારતી આવેલા અભિાભ) આને આવ્ય ઘાર્મિક સ્થળ.

:- આચોજ્ય કમિટી :-મૂ).ડો. છુત્મુમબેને ગાંવિત. મો.ડો. દીનેવાભાઈ ભોચ) નો.જો. બી.ચીર દેસાઈ.

મહિલા આદેશ કોલેજ વિદ્યાન્નારી, ગોલીપુરા, દિંગલનગર