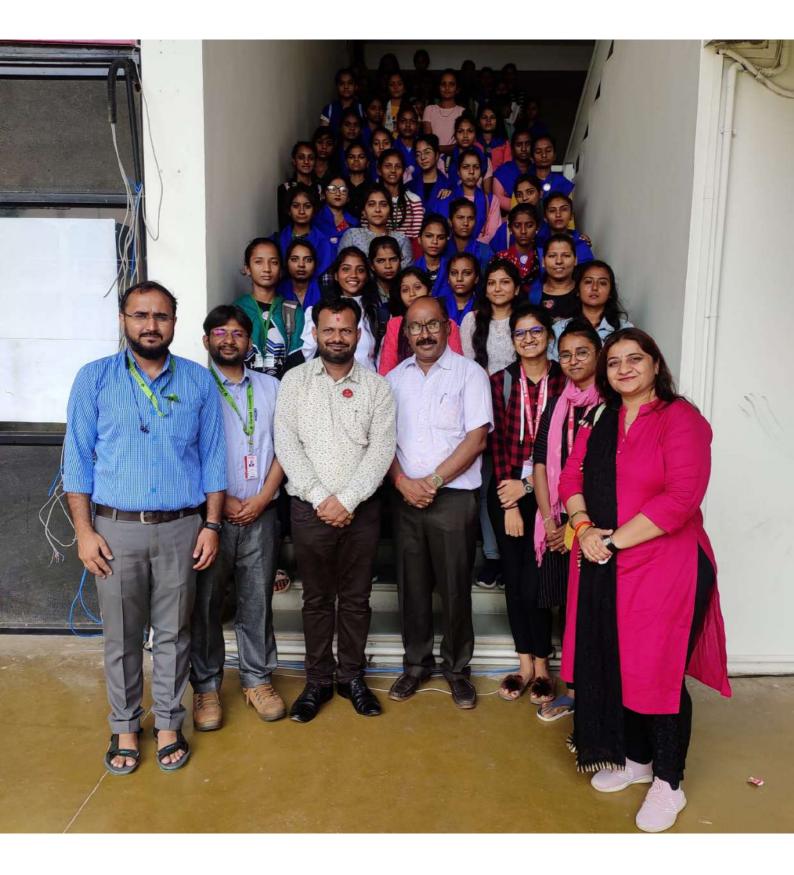

સાંઘાળાન મુવાર સાંઘાળાન મુવાર મા રાજ ગાળમાન મુવાયાં કે તા - 10/3/2023 મા રાજ ગાળમાન મુવાયાં સેશા બાંદો ક્રોસાબિઝ ગુવાયતું અમાયોજ્ય કરવાળાં વ્રપ્રાવેલ છે. આથે લ્યાં કેસ્થિય ગાઈન્ડન્સ બ્યાને સ્વાર્ધાત્મક પર્શ્વીસ લિયો સ્વેન્ગીવાર વગાર છે. તો ભાગ લેવા ઈસ્પુક વિદ્યાર્થ્વનાઓ એ વાલી સંદ્યાતિમંત્ર શ્વાથી ડા કુશ્તુગાળેન ગોલિત - ડા દીનેવાભાઈ ભૌથા અંતમ ત્રે બી અપ્ર દેવાઈનો અંપર્ક કરવો. નામ બે દિવાસમાં લખાલાવાના સંદેશે. જેવી બસ - લ્યાલ્સ્થા આને આન્ટો. લ્યાલ્સ્વા સુધાવું રૂખે થઈ થાછે.

तारीआ: - 10/3/23 સ્વળ: - ગાભપત અનિવ ભારતી આવેલા અભિાભ) આને આવ્ય ઘાર્મિક સ્થળ.

:- આચોજ્ય કમિટી :-મૂ).ડો. છુત્મુમબેને ગાંવિત. મો.ડો. દીનેવાભાઈ ભોચ) નો.જો. બી.ચીર દેસાઈ.

મહિલા આદેશ કોલેજ વિદ્યાન્નારી, ગોલીપુરા, દિંગલનગર