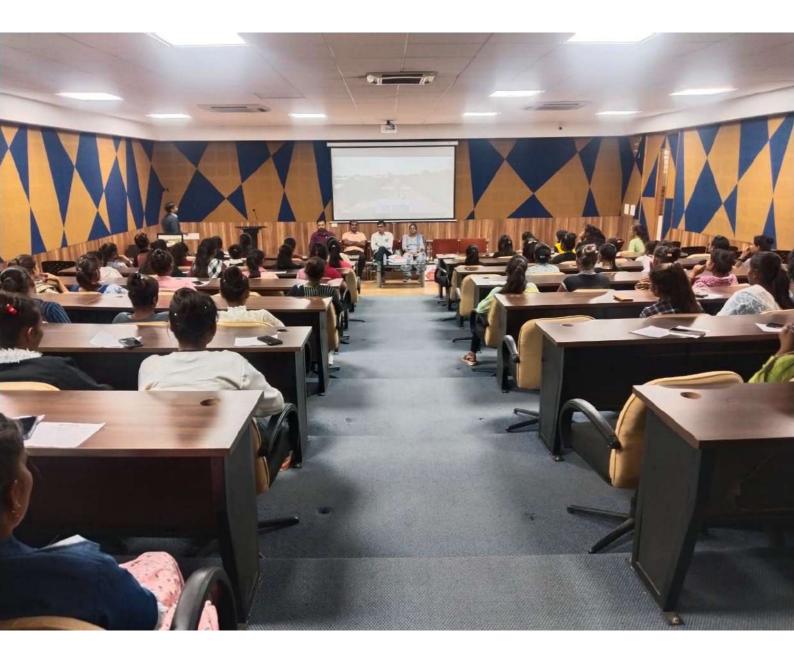

સાંઘાળાન મુવાર સાંઘાળાન મુવાર મા રાજ ગાળમાન મુવાયાં કે તા - 10/3/2023 મા રાજ ગાળમાન મુવાયાં સેશા બાંદો ક્રોસાબિઝ ગુવાયતું અમાયોજ્ય કરવાળાં વ્રપ્રાવેલ છે. આથે લ્યાં કેસ્થિય ગાઈન્ડન્સ બ્યાને સ્વાર્ધાત્મક પર્શ્વીસ લિયો સ્વેન્ગીવાર વગાર છે. તો ભાગ લેવા ઈસ્પુક વિદ્યાર્થ્વનાઓ એ વાલી સંદ્યાતિમંત્ર શ્વાથી ડા કુશ્તુગાળેન ગોલિત - ડા દીનેવાભાઈ ભૌથા અંતમ ત્રે બી અપ્ર દેવાઈનો અંપર્ક કરવો. નામ બે દિવાસમાં લખાલાવાના સંદેશે. જેવી બસ - લ્યાલ્સ્થા આને આન્ટો. લ્યાલ્સ્વા સુધાવું રૂખે થઈ થાછે.

तारीआ: - 10/3/23 સ્વળ: - ગાભપત અનિવ ભારતી આવેલા અભિાભ) આને આવ્ય ઘાર્મિક સ્થળ.

:- આચોજ્ય કમિટી :-મૂ).ડો. છુત્મુમબેને ગાંવિત. મો.ડો. દીનેવાભાઈ ભોચ) નો.જો. બી.ચીર દેસાઈ.

મહિલા આદેશ કોલેજ વિદ્યાન્નારી, ગોલીપુરા, દિંગલનગર