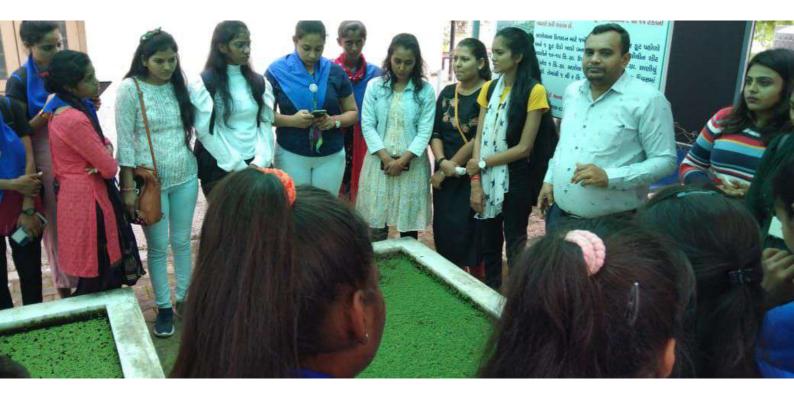

સાંઘાળાન મુવાર સાંઘાળાન મુવાર મા રાજ ગાળમાન મુવાયાં કે તા - 10/3/2023 મા રાજ ગાળમાન મુવાયાં સેશા બાંદો ક્રોસાબિઝ ગુવાયતું અમાયોજ્ય કરવાળાં વ્રપ્રાવેલ છે. આથે લ્યાં કેસ્થિય ગાઈન્ડન્સ બ્યાને સ્વાર્ધાત્મક પર્શ્વીસ લિયો સ્વેન્ગીવાર વગાર છે. તો ભાગ લેવા ઈસ્પુક વિદ્યાર્થ્વનાઓ એ વાલી સંદ્યાતિમંત્ર શ્વાથી ડા કુશ્તુગાળેન ગોલિત - ડા દીનેવાભાઈ ભૌથા અંતમ ત્રે બી અપ્ર દેવાઈનો અંપર્ક કરવો. નામ બે દિવાસમાં લખાલાવાના સંદેશે. જેવી બસ - લ્યાલ્સ્થા આને આન્ટો. લ્યાલ્સ્વા સુધાવું રૂખે થઈ થાછે.

तारीआ: - 10/3/23 સ્વળ: - ગાભપત અનિવ ભારતી આવેલા અભિાભ) આને આવ્ય ઘાર્મિક સ્થળ.

:- આચોજ્ય કમિટી :-મૂ).ડો. છુત્મુમબેને ગાંવિત. મો.ડો. દીનેવાભાઈ ભોચ) નો.જો. બી.ચીર દેસાઈ.

મહિલા આદેશ કોલેજ વિદ્યાન્નારી, ગોલીપુરા, દિંગલનગર