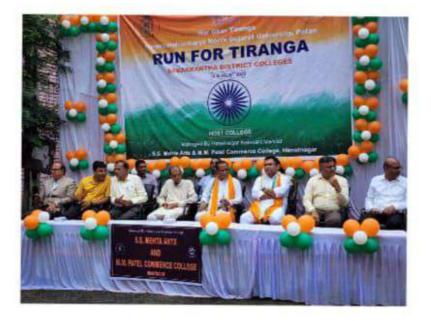

િકલા નો પરૂસ્લિત વિપલ પર અનેક હરાંતો સહિત વક્તવ્ય આપ્યું હતું. કોલેમ્બ્ય આવાપક કો સેટાએન ગોધી, બિપ્યુબાર્ધ પટેલ, ડો કુશુમ્લોન માલિક, કે પ્રકાશમાં પટેલ, બી.એફ.ટેસાઇ એ ગુરુ ધૂર્વિમાં પર્વ, આવ્યાલ, ગુરુન્સે મહિમા, ધ્વર્મિક પર્વનું મહત્વ વગેરે વિપલ પર મનનીય કો.દીટ્યાનેન સાધવાયક કરી હતી, કોર શે ત્યુટર સંકળ સંઘલન પી. કો. અરધિયત્માં એસ પટેલ અને આગાર બિધિ કો.દીટ્યાન્કેન સાધવાયક કરી હતી, કોર છે. બાલ સંબલલી મંડળના પ્રખુલ ડો. ડી. છેલ. પટેલ અને ટ્રસ્ટી મહેન્ડભાત અંધો સહાયો સ્ટાર કાર્યક્ર કાર્યક્રમના આયોગ્લ બાલ ઉભવલી મંડળના પ્રયુલ કો. ડી. છેલ. પટેલ અને ટ્રસ્ટી મહેન્ડભાત અંધો આયો આરોગ્ડોને બિસ્ટાથી અભિનંદન પાઠન્યા હતા.











#### 99999999998°

7:22 AM :22 AM

Altitude 120.4 meters Wednesday, 10 Aug

# રન ફોર તિરંગા - કલાકાર પિયુષ પટેલ સાથે





તા.૧૦-૮-૨૨

### (24))રન ફોર તિરંગા સાબરકાંઠા ૧૨-૮-૨૨











### વિદ્યાનગરીમાં હોલીસ્ટીક વેલનેસ અને યોગા અવેરનેસ કાર્યક્રમ

ભારકર ન્યૂઝ | હિમતનગર

વિશ્વ મંગલમ કેળવણી મંડળ સંચાલિત વિદ્યાનગરીમાં ડી. ડી.એલ પટેલના અધ્યક્ષ સ્થાને હોલીસ્ટીક વેલનેસ એન્ડ યોગા અવેરનેસ વર્કશોપ યોજાયો હતો. જેમાં સ્વયંપ્રભા એકેડેમીના દેવેન્દ્રભાઇ સુતરીયાએ દવા વગર માત્ર ધ્યાન યોગ મુદ્રા અને કલર વીઝયુલાઇઝેશન જેવી ટેકનીકો દારા બિમારીથી કેવી રીતે મુક્તિ મેળવી શકાય તેની માહીતી આપી હતી. ર્ડા.ડી.એલ પટેલે યોગ પ્રાણાયમ અને આહારના નિયમનથી તન મનની તંદુરસ્તી વધારી સવાંગી વિકાસ સાધી શકાય છે તેના અનેક ઉદાહરણો આપ્યાં હતાં.





હિંમતનગર : મહિલા આર્ટસ કોલેજ વિદ્યાનગરી હિંમતનગરમાં એનએસએસ યુનિટ અને પાલિકા હિંમતનગરના સંયુક્ત ઉપક્રમે 'સ્વચ્છ ભારત મિશન' અંગે સેમિનાર યોજાયો હતો. હિંમતનગર પાલિકા વિસ્તારમાં આવેલી તમામ સોસાયટીઓમાં એનએસએસના સ્વયંસેવકો દ્વારા જનજાગૃતિ અભિયાન હાથ ધરી ઘરનો લીલો અ