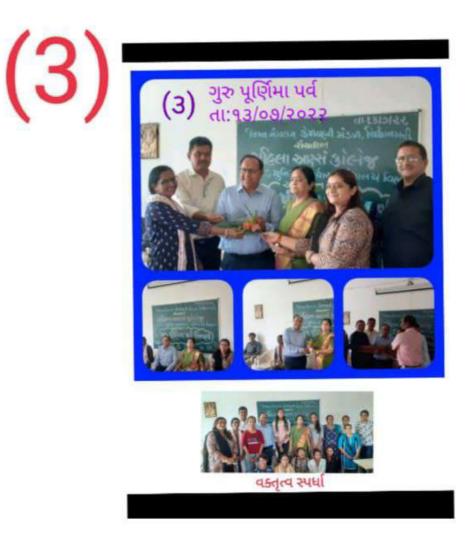

ી મંડાબના પ્રમુખ કરે. ડી. એલ પ્રહેલ અને ટ્રારી મહેન્ટબાર્થ પરિત આગોલ કે આવે છે કે બિરદાની અલીબનંદન પાઠવા કરવા.

# મહિલા આર્ટસ કોલેજ વિદ્યાનગરી હિંમતનગર

# સંસ્કૃત વિભાગ





(1)

### અષાઢસ્ય પ્રથમ દિને ઉજવણી -30/6/22





### વ્યાખ્યાન -નિબંધ સ્પર્ધા - વકૃત્વ સ્પર્ધા





(22)



# હર ધર તિરંગા -પોસ્ટર મેકિંગ સ્પર્ધા









































હિંમતનગર |હિંમતનગરની વિદ્યાનગરીમાં મહિલા આર્ટસ કોલેજમાં સંસ્કૃત વિભાગ દ્વારા ગીતા જયંતીની ઊજવણી કરાઇ હતી. પ્રિ. ડો. કે એલ પટેલે ' ધર્મનો સાર ગીતા 'માર્ગદર્શન આપી, ગીતાનું આધુનિક જીવનમાં ઉપયોગીતા વિષય પર પ્રવચન આપ્યું હતું. પ્રો ડૉ દિક્ષા સાવલા, પ્રો ડૉ અમૃતભાઈ દેસાઇ, પ્રો.વી.જી પટેલ, પ્રો ડૉ કે વી ગાવીત, પ્રો ડૉ પી એચ પટેલ ઉપસ્થિત રહ્યા હતા.

# (25) ત્રિરંગા ચાત્રા

### તારીખ:**1**3/8/2022



# મહિલા આર્ટસ કોલેજ, વિદ્યાનગરી (હિંમતનગર)



### મહિલા આર્ટસ કોલેજ વિદ્યાનગરી માં ગુરુપૂર્ણિમા પર્વની દબદબાભેર ઉજવણી થઇ



ગુજરાત બિકાસ ન્યૂઝ, હિંમતારાર : 'ઉભવાધીની સંસ્કાર સરિતા' બિપામંગલમ્ ઉભવાધી પંડળ સંથાવિત અને તેમ. ઉત્તર મુજ. શુભિવર્સિટી સંલગ્બ મહિલા ભાર્ટસ કોલેખ વિદાનગરી હિંમતાનગર આ એન. છેસ. છેસ. શુભિટ, સંથાલય વિભાગ અને જ્ઞાનવારાના સંયુક્ત ઉપક્રમે ગુરુપૂર્ધિમાં પર્વની વિચલાધી સંસ્થાના વિન્સિપલ કે કનેશલાલ એલ પટેલ ના સ્થવસાયદે કરવામાં આવી. આ પ્રશ્ંગે બિબંધ અને વકૃત્વ સ્થાર્ધનું પડ આયોગ્ય કરવામાં આન્યું હતું .'તેમાં ખૂબ મેદી સંખ્યામાં બિદાવર્સિટીએએ બાગ લીધો હતો. આ પ્રશંગે ઊં. કો કનેશલાલ સંઘલ્ય ટ્રેસ પરંત અને જ્ઞાનવારાં કરવામાં આવી. આ પ્રશંગે બિબંધ અને વકૃત્વ સ્થાર્ધનું પડ આયોગ્ય કરવામાં આન્યું હતું .'તેમાં ખૂબ મેદી સંખ્યામાં બિદાવર્સિટીએએ બાગ લીધો હતો. આ પ્રશંગે ઊં. કે કનૈસાલલ સંઘલ્યું હતું. કોલેમ્બ્ય આને જીબલમાં આવ્યાલ્યિકલા નો