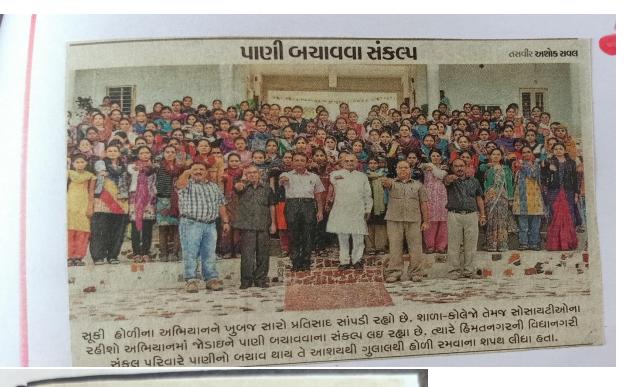

સેમિનારનો લાભ જિલ્લાના અનેક વાલીઓ અને વિદ્યાર્થીઓએ લીધો હતો.

#### હિંમતનગર મહિલા કોલેજમાં સ્વચ્છતાના સંકલ્પ



હિંમતનગર: વિશ્વમંગલમ્ કેળવણી મંડળ સંચાલિત મહિલા આર્ટ્સ કોલેજ મોતીપુરા હિંમતનગર એન.એસ.એસ. ચુનિટના ઉપક્રમે પ્રિ.ડો.કે. એલ.પટેલના અધ્યક્ષપણે ભારત સરકારના સ્વચ્છતા મિશન હેઠળ

રવચ્છતા પખવાડિયાની શપથવિધિ કાર્યક્રમ યોજાયો હતો. પ્રો.ઓ.ડો.બી.એલ. પટેલ અને પ્રો.ઓ.ડો.દીક્ષા.એચ.સાવલાએ એન.એસ.એસ. યુનિટની વિદ્યાર્થીઓ અને સમગ્ર સ્ટાફને ભારત સરકારના સ્વચ્છતા મિશન હેઠળ સંકલ્પ વેવડાવવામાં આવ્યા હતા. હિંમતનગરની સેવાકીય લાયવ્સ ડિવાઈન સંકથા પણ જેડાઈ હતી. કાર્યક્રમના આયોજન બદલ મંડળના પ્રમુખ ડો.ડી. એલ.પટેલે આયોજકોને બિરદાવ્યા હતા.



# **ຣ່າດງຝາກຕຸມກຸມ**

વિભોર બન્યા હતાં. સૈનિકોએ કહેલ કે ગુજરાતના લોકો ખુબજ લાગણીશીલ અને માયાળુ છે. અમે બહારના રાજ્યના છીએ પણ અમને ગુજરાતના લોકોનો ખુબજ સ્નેહ મળી રહ્યો છે.



### હિંમતનગર રોટરી કલબ દ્વારા વૃક્ષારોપણ

હિમતનગર | વિશ્વમંગલમ શા. કેળવણી મંડળ સંચાલિત મહિલા આટર્સ કોલેજના એનએસએસ યુનિટ તથા રોટરી કલબ હિંમતનગરના સંયુક્ત ઉપક્રમે તાજેતરમાં વૃક્ષારોપણ કરવામાં આવ્યુ હતું. ગુજરાત સરકારના હરિયાળી ક્રાંતિના સંકલ્પને સાર્થક કરવા વિદ્યાનગરી સંસ્થાના ડી.એલ.પટેલના પ્રોત્સાહન થકી આ કાર્યક્રમમાં કોલેજના વડા પ્રિ. ર્ડા. કે.એલ.પટેલ રોટરી કલબના પ્રમખ જયંતિભાઇ પટેલ તથા રોટરી પ્રોજેકટ ચેરમેન 31. અમૃતભાઇ પટેલે વૃક્ષારોપણ કર્યુ હતું.