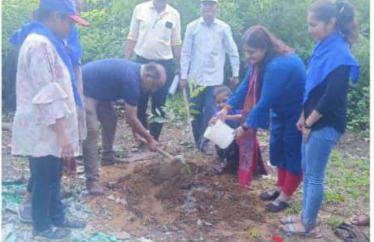

સ્થાન વિદ્યાર્થ પ્રત્યા સરબાય કન્વીનર ડો. રીટાએન જોશીના માંગોજનં દેઠલા વિદ્યાર્થીનીરાએને ગીરી પૂજન તેમજ મહાલાસ્થીને કાર્યક્રમ સંપષ્ટા થયો હતો. આ પ્રાંગે મહાતે ત્યાં વિદ્યાર્થીનીરાએને ગીરી પૂજન તેમજ મહાલાયત્વીને કાર્યક્રમ સંપષ્ટ થયો હતો. આ પ્રાંગે હતો. પવિત્ર પરિસરમાં સુધ્ય મુદ્ધુર્વમાં સાનંદરિલ્લેર થયો આ વિદ્યિમાં સરબાગી થઈ વિદ્યાર્થી લાગ્લના લાગ્લા, કે અરવિદ્યાલ્યા પરિત, બી.સક, દેશાને સુંદર સાન્સેય થયા થયો હતો. હતા સરાય શર સાથતા પરિત, દક્ષાનેન સાધવા, કે આરોધિ બાદા કેબનાથી મંડાબના પ્રમુખ કરે. ડી. એલ પ્રહેલ અને ટ્રારી મહેન્ટબાર્થ પરિત આગોલ કે આવે છે કે બિરદાની અલીબનંદન પાઠવા કરવા.

# મહિલા આર્ટસ કોલેજ વિદ્યાનગરી હિંમતનગર

# સંસ્કૃત વિભાગ





(1)

### અષાઢસ્ય પ્રથમ દિને ઉજવણી -30/6/22





### વ્યાખ્યાન -નિબંધ સ્પર્ધા - વકૃત્વ સ્પર્ધા





(22)



# હર ધર તિરંગા -પોસ્ટર મેકિંગ સ્પર્ધા









































હિંમતનગર |હિંમતનગરની વિદ્યાનગરીમાં મહિલા આર્ટસ કોલેજમાં સંસ્કૃત વિભાગ દ્વારા ગીતા જયંતીની ઊજવણી કરાઇ હતી. પ્રિ. ડો. કે એલ પટેલે ' ધર્મનો સાર ગીતા 'માર્ગદર્શન આપી, ગીતાનું આધુનિક જીવનમાં ઉપયોગીતા વિષય પર પ્રવચન આપ્યું હતું. પ્રો ડૉ દિક્ષા સાવલા, પ્રો ડૉ અમૃતભાઈ દેસાઇ, પ્રો.વી.જી પટેલ, પ્રો ડૉ કે વી ગાવીત, પ્રો ડૉ પી એચ પટેલ ઉપસ્થિત રહ્યા હતા.

# (25) ત્રિરંગા ચાત્રા

### તારીખ:**1**3/8/2022



# મહિલા આર્ટસ કોલેજ, વિદ્યાનગરી (હિંમતનગર)



### મહિલા આર્ટસ કોલેજ વિદ્યાનગરી માં ગુરુપૂર્ણિમા પર્વની દબદબાભેર ઉજવણી થઇ



ગુજરાત બિકાસ ન્યૂઝ, હિંમતારાર : 'ઉભવાધીની સંસ્કાર સરિતા' બિપામંગલમ્ ઉભવાધી પંડળ સંથાવિત અને તેમ. ઉત્તર મુજ. શુભિવર્સિટી સંલગ્બ મહિલા ભાર્ટસ કોલેખ વિદાનગરી હિંમતાનગર આ એન. છેસ. છેસ. શુભિટ, સંથાલય વિભાગ અને જ્ઞાનવારાના સંયુક્ત ઉપક્રમે ગુરુપૂર્ધિમ