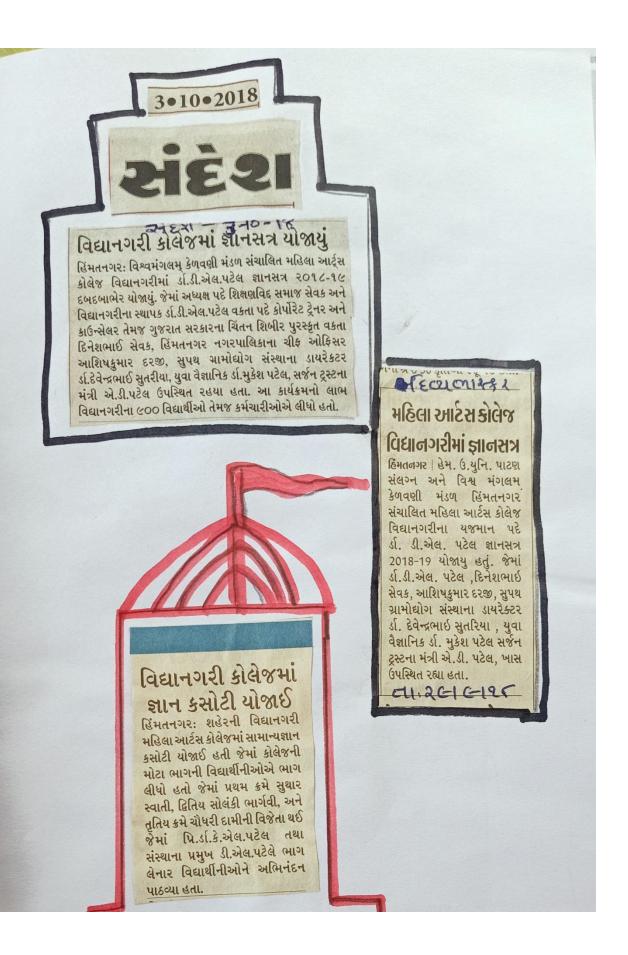

શન હેઠળ સંકલ્પ વેવડાવવામાં આવ્યા હતા. હિંમતનગરની સેવાકીય લાયવ્સ ડિવાઈન સંકથા પણ જેડાઈ હતી. કાર્યક્રમના આયોજન બદલ મંડળના પ્રમુખ ડો.ડી. એલ.પટેલે આયોજકોને બિરદાવ્યા હતા.



# **ຣ່າດງຝາກຕຸມກຸມ**

વિભોર બન્યા હતાં. સૈનિકોએ કહેલ કે ગુજરાતના લોકો ખુબજ લાગણીશીલ અને માયાળુ છે. અમે બહારના રાજ્યના છીએ પણ અમને ગુજરાતના લોકોનો ખુબજ સ્નેહ મળી રહ્યો છે.



### હિંમતનગર રોટરી કલબ દ્વારા વૃક્ષારોપણ

હિમતનગર | વિશ્વમંગલમ શા. કેળવણી મંડળ સંચાલિત મહિલા આટર્સ કોલેજના એનએસએસ યુનિટ તથા રોટરી કલબ હિંમતનગરના સંયુક્ત ઉપક્રમે તાજેતરમાં વૃક્ષારોપણ કરવામાં આવ્યુ હતું. ગુજરાત સરકારના હરિયાળી ક્રાંતિના સંકલ્પને સાર્થક કરવા વિદ્યાનગરી સંસ્થાના ડી.એલ.પટેલના પ્રોત્સાહન થકી આ કાર્યક્રમમાં કોલેજના વડા પ્રિ. ર્ડા. કે.એલ.પટેલ રોટરી કલબના પ્રમખ જયંતિભાઇ પટેલ તથા રોટરી પ્રોજેકટ ચેરમેન 31. અમૃતભાઇ પટેલે વૃક્ષારોપણ કર્યુ હતું.