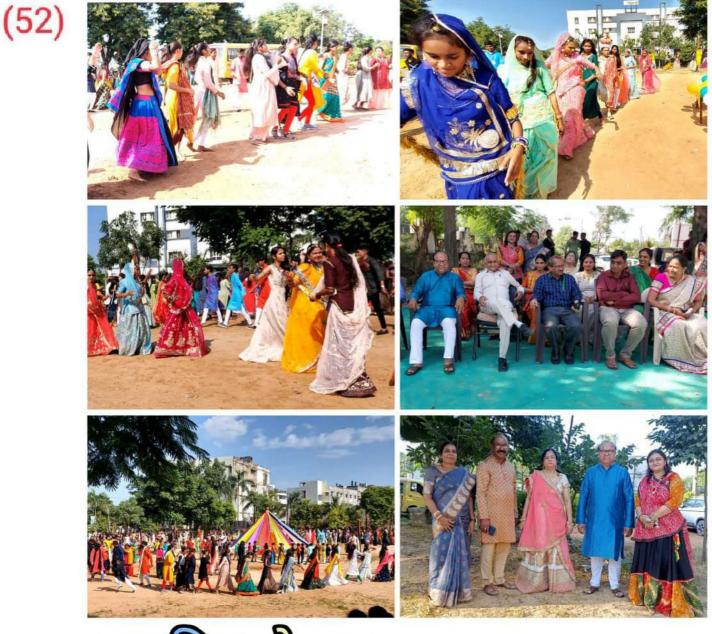

લિદાસનું પ્રદાન વિપયક રસપ્રદ માર્ગદર્શન આપી, નવા વર્ષમાં પ્રવેશ મેળવનાર વિદ્યાર્શીનીઓને આવકારી શુભેયમએ પાઠવી હતી. વિભાગાદયક્ષ કો. રીટાએન જોશી એ કાલિદાસનું જીવન અને મેઘદૂત કૃતિ વિશે વ્યાખ્યાન આપ્યું. પ્રા કો સરપ્રદ વડા અને મેઘદૂત કૃતિ વિશે વ્યાખ્યાન આપ્યું. પ્રા કો સરપ્રદ વિદ્યાર્શીનીઓને આવે રૂપરેખા પ્રા કો. દીધા સાવલાએ કરી હતી. આખાર વિધિ પ્રા. કો. પી. એચ.પટેલે કરી હતી. સમગ્ર સ્ટાફ અને મોટી સંખ્યામાં હાજર વિદ્યાર્શીનીઓના સહકારથી કાર્યક્રમ સકળ રહ્યો હતો.

આજના દિવસે ઇન્ટર સુનિવર્સિટી ગુરુ ગોવિંદ સુનિવર્સિટીમાં યોજાયેલ નિબંધ સ્વધીમાં કાલિદાસ વિષય પર વિવિધ નિબંધ લખી વિદ્યાર્થીનીઓએ પુષ્પાંજલિ આપી હતી. નવા સામની શરૂઆતમાં આવા સુંદર કાર્યક્રમ ના આયોજન માટે કેળબણી મંડળના પ્રમુખ કો. કી.એલ પટેલ અને ટ્રસ્ટી મહેન્દ્રભાઈ પટેલે શુભેચ્છાઓ પાઠવી, અબિનંદન આવ્યા હતા.

# મહિલા આર્ટ્સ કોલેજ વિધાનગરી હિંમતનગર







# (5) શ્રીમદ્ ભગવદ્ ગીતા જયંતિ

તારીખ: ૩-૧૨-૨૦૨૨



સંસ્કૃત વિભાગ

મહિલા આર્ટસ કોલેજ, વિદ્યાનગરી(હિંમતનગર)

(4) ગૌરીવ્રત પુર્ણાહુતી મહાઆરતી , જ્ઞાનેશ્વર મહાદેવ કોલેજ પરિસર



#### તા.૧૫-૭-૨૨



મહિલા આર્ટસ કોલેજ વિદ્યાનગરી હિંમતનગર ખાતે ગોરીવ્રત નિમિત્તે ગોરીપુજન અને મહાઆરતી કાર્ચક્રમ જ્ઞાનેશ્વર મહાદેવ મંદિરમાં ચોજાચો



ગુજરાત વિકાસ ન્યૂપ, દિંગલનગર : 'ઉલ્પ્રલીની સંસ્કાર સરિતા પ્રિધાનગર' અને વિચાર્ગગલમ્ ઉલ્પ્રાથી પંડળ અને દેગ. ઉ. ગુજ. લુંબિ. સંદાગ્ય મહિલા ભાઈલ કોલેજ વિદ્યાનગર તો છેના તેને ત્યેલ તેને . તુનિટ રાગે ગુરાષ્ટ્રનુ વિદ્યાર્થી પંડળના સંયુક્ત ઉલ્પ્રક્ તે તરીખ : ૧૫ બુલાઈ ૨૦૨૨ ને શુકનારના રોજ વિદ્યાનગર પરિસરમાં અમેવા પ્રાનેપર મરાદેવ મંદિરના સાધ્યાય માં વિદ્યાર્થીનીરાતે ગીરીધત પૂજનની પૂર્ણકૃતિ નિમિત્તે સંસ્થાન વડા પ્રિનેશભા ડો. કનેશાવાલ સેલ. પરેલમાં આધાર સ્થાને ખુતપૂર્વ વિદ્યાર્થ