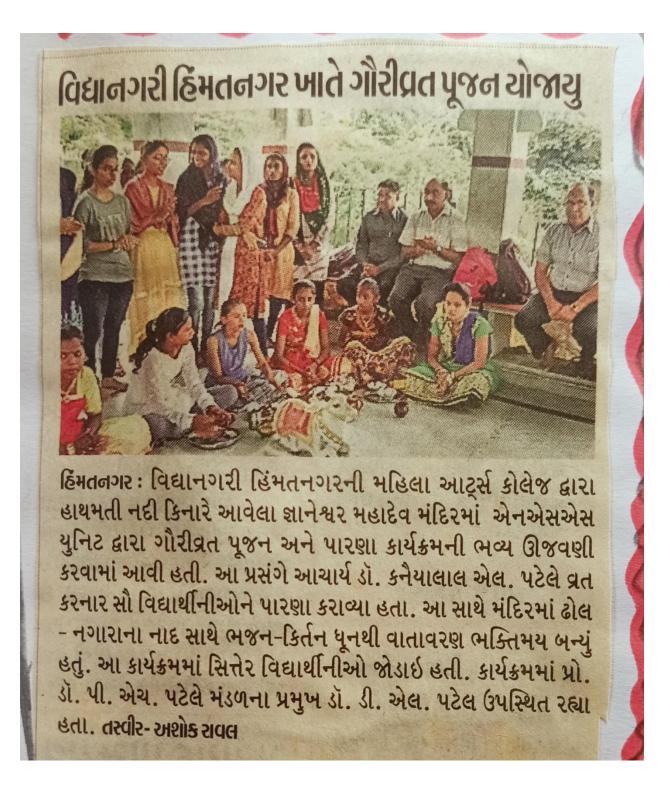

મિશન હેઠળ સંકલ્પ વેવડાવવામાં આવ્યા હતા. હિંમતનગરની સેવાકીય લાયવ્સ ડિવાઈન સંકથા પણ જેડાઈ હતી. કાર્યક્રમના આયોજન બદલ મંડળના પ્રમુખ ડો.ડી. એલ.પટેલે આયોજકોને બિરદાવ્યા હતા.



# **ຣ່າດງຝາກຕຸມກຸມ**

વિભોર બન્યા હતાં. સૈનિકોએ કહેલ કે ગુજરાતના લોકો ખુબજ લાગણીશીલ અને માયાળુ છે. અમે બહારના રાજ્યના છીએ પણ અમને ગુજરાતના લોકોનો ખુબજ સ્નેહ મળી રહ્યો છે.



### હિંમતનગર રોટરી કલબ દ્વારા વૃક્ષારોપણ

હિમતનગર | વિશ્વમંગલમ શા. કેળવણી મંડળ સંચાલિત મહિલા આટર્સ કોલેજના એનએસએસ યુનિટ તથા રોટરી કલબ હિંમતનગરના સંયુક્ત ઉપક્રમે તાજેતરમાં વૃક્ષારોપણ કરવામાં આવ્યુ હતું. ગુજરાત સરકારના હરિયાળી ક્રાંતિના સંકલ્પને સાર્થક કરવા વિદ્યાનગરી સંસ્થાના ડી.એલ.પટેલના પ્રોત્સાહન થકી આ કાર્યક્રમમાં કોલેજના વડા પ્રિ. ર્ડા. કે.એલ.પટેલ રોટરી કલબના પ્રમખ જયંતિભાઇ પટેલ તથા રોટરી પ્રોજેકટ ચેરમેન 31. અમૃતભાઇ પટેલે વૃક્ષારોપણ કર્યુ હતું.