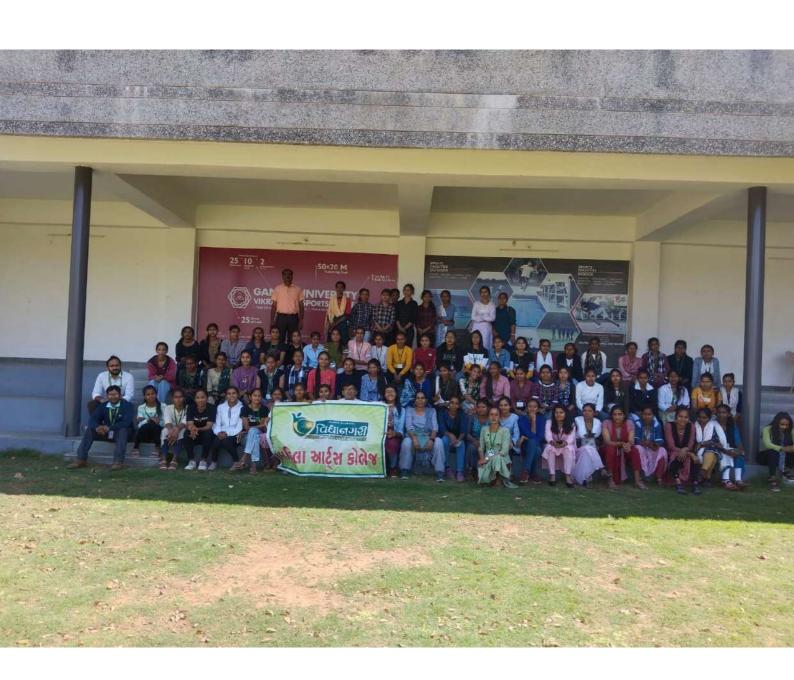

# 2/8/6/9 अवासी क्षेट्वात हिंसतन्त्राहः विश्वकंगतम हेजवादी मंडण संस्थानित

हम . ७. गु. युनि . यांपार्ग महिला य्यार्ट्स डीली मोतीपुरा, हिमतनगरना उपडमे प्रि.डी.डे. र्योटन पटेलना मार्ग्स्सिन हिठल श्रीमाद्रिष्ट प्रवासनं रेवाशिष्ट दियामां रेवात्यं हतं. डीलेड्नी विद्याणीनीरकोने प्रवास हरमियान विद्यानसमानी मुलाडाते पही उद्यामां २०१०ी हती. तीम् विद्यानसमा गांधीनगर, य-वामीनारायाम मंहिर, वेबद्वारिधाम, छन्द्रीडा पार्ड, महात्मा मंहिर, ર-વ્યાણમ પાર્ક ની મુલાકાત કરવામાં રેખાળી દતી. મોંદવા મોરચાના ભાજપા ત્યાદરાકા કોરાત્યા કુંપરબા. કો.પી. અરા. પટેલના સકકારથી विद्याणिकानी अवास्त सक्त रह्यो हती. विशेष उपरिधात र्वेभारी. परेलमी पार्ध छती. रेमाचा प्रवास रेमाराहिन अहत મંદળના પ્રમુખ કૉ.ડી. એત. પટેલ ચનારાજિકોને બિરદાદ્યા દતા. श्रीक्षिष्ठ अवास मुमर वर्भन्म वर्ध अस विद्यानगरी न्याम स्माप्त इली.