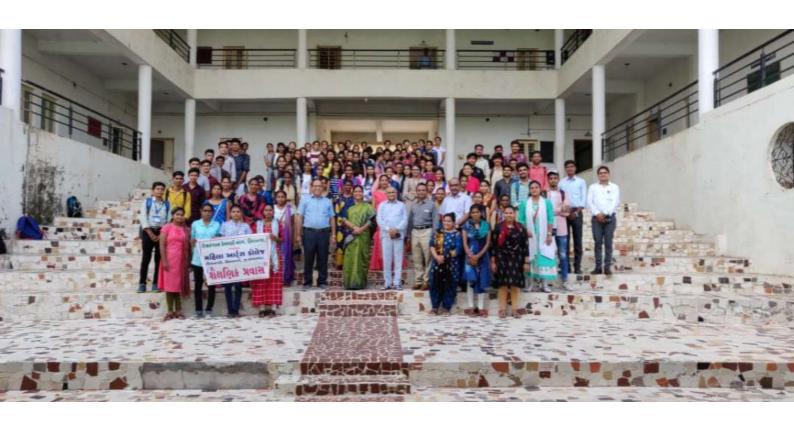

# 2/8/6/9 अवासी क्षेट्वात हिंसतन्त्राहः विश्वकंगतम हेजवादी मंडण संस्थानित

हम . ७. गु. युनि . यांपार्ग महिला य्यार्ट्स डीली मोतीपुरा, हिमतनगरना उपडमे प्रि.डी.डे. र्योटन पटेलना मार्ग्स्सिन हिठल श्रीमाद्रिष्ट प्रवासनं रेवाशिष्ट दियामां रेवात्यं हतं. डीलेड्नी विद्याणीनीरकोने प्रवास हरमियान विद्यानसमानी मुलाडाते पही उद्यामां २०१०ी हती. तीम् विद्यानसमा गांधीनगर, य-वामीनारायाम मंहिर, वेबद्वारिधाम, छन्द्रीडा पार्ड, महात्मा मंहिर, ર-વ્યાણમ પાર્ક ની મુલાકાત કરવામાં રેખાળી દતી. મોંદવા મોરચાના ભાજપા ત્યાદરાકા કોરાત્યા કુંપરબા. કો.પી. અરા. પટેલના સકકારથી विद्याणिकानी अवास्त सक्त रह्यो हती. विशेष उपरिधात र्वेभारी. परेलमी पार्ध छती. रेमाचा प्रवास रेमाराहिन अहत મંદળના પ્રમુખ કૉ.ડી. એત. પટેલ ચનારાજિકોને બિરદાદ્યા દતા. श्रीक्षिष्ठ अवास मुमर वर्भन्म वर्ध अस विद्यानगरी न्याम स्माप्त इली.