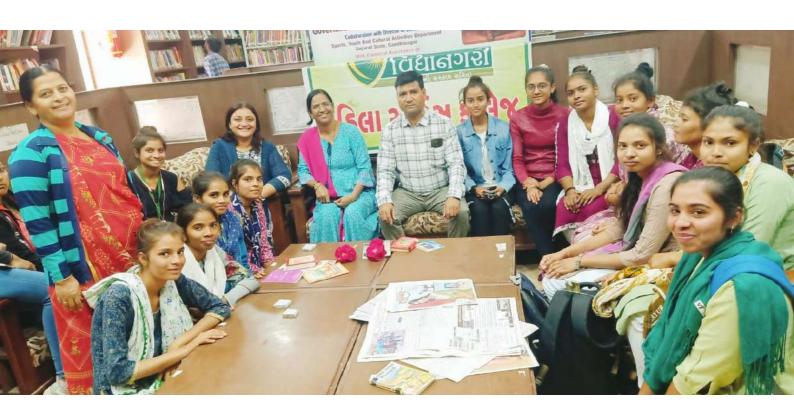

# 2/8/6/9 अवासी क्षेट्वात हिंसतन्त्राहः विश्वकंगतम हेजवादी मंडण संस्थानित

हम . ७. गु. युनि . यांपार्ग महिला य्यार्ट्स डीली मोतीपुरा, हिमतनगरना उपडमे प्रि.डी.डे. र्योटन पटेलना मार्ग्स्सिन हिठल श्रीमाद्रिष्ट प्रवासनं रेवाशिष्ट दियामां रेवात्यं हतं. डीलेड्नी विद्याणीनीरकोने प्रवास हरमियान विद्यानसमानी मुलाडाते पही उद्यामां २०१०ी हती. तीम् विद्यानसमा गांधीनगर, य-वामीनारायाम मंहिर, वेबद्वारिधाम, छन्द्रीडा पार्ड, महात्मा मंहिर, ર-વ્યાણમ પાર્ક ની મુલાકાત કરવામાં રેખાળી દતી. મોંદવા મોરચાના ભાજપા ત્યાદરાકા કોરાત્યા કુંપરબા. કો.પી. અરા. પટેલના સકકારથી विद्याणिकानी अवास्त सक्त रह्यो हती. विशेष उपरिधात र्वेभारी. परेलमी पार्ध छती. रेमाचा प्रवास रेमाराहिन अहत મંદળના પ્રમુખ કૉ.ડી. એત. પટેલ ચનારાજિકોને બિરદાદ્યા દતા. श्रीक्षिष्ठ अवास मुमर वर्भन्म वर्ध अस विद्यानगरी न्याम स्माप्त इली.