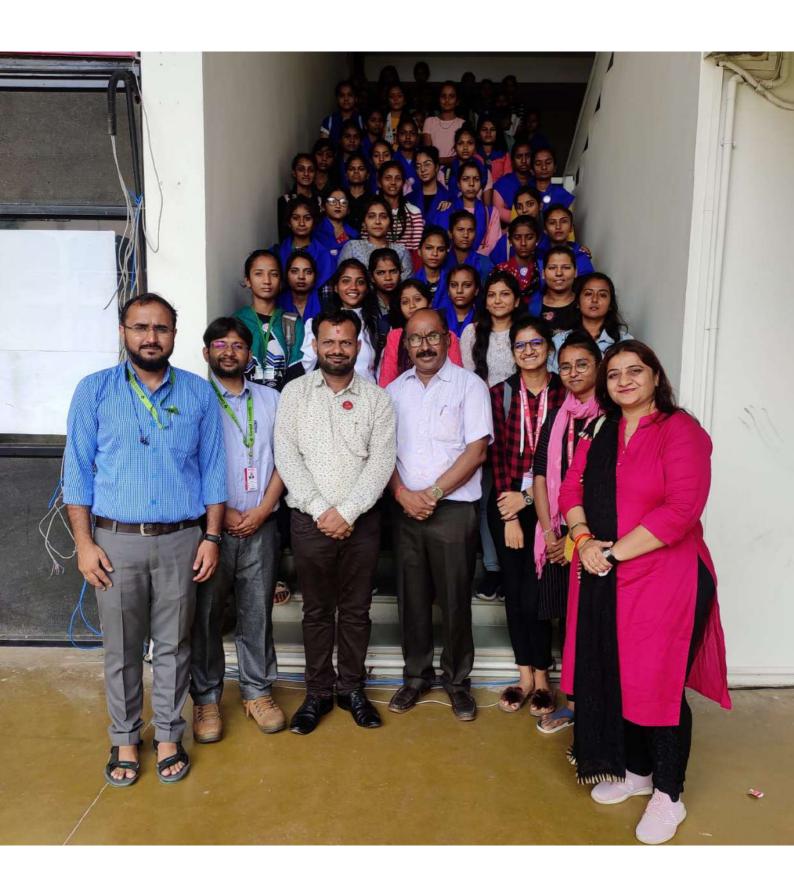

# 2/8/6/9 अवासी क्षेट्वात हिंसतन्त्राहः विश्वकंगतम हेजवादी मंडण संस्थानित

हम . ७. गु. युनि . यांपार्ग महिला य्यार्ट्स डीली मोतीपुरा, हिमतनगरना उपडमे प्रि.डी.डे. र्योटन पटेलना मार्ग्स्सिन हिठल श्रीमाद्रिष्ट प्रवासनं रेवाशिष्ट दियामां रेवात्यं हतं. डीलेड्नी विद्याणीनीरकोने प्रवास हरमियान विद्यानसमानी मुलाडाते पही उद्यामां २०१०ी हती. तीम् विद्यानसमा गांधीनगर, य-वामीनारायाम मंहिर, वेबद्वारिधाम, छन्द्रीडा पार्ड, महात्मा मंहिर, ર-વ્યાણમ પાર્ક ની મુલાકાત કરવામાં રેખાળી દતી. મોંદવા મોરચાના ભાજપા ત્યાદરાકા કોરાત્યા કુંપરબા. કો.પી. અરા. પટેલના સકકારથી विद्याणिकानी अवास्त सक्त रह्यो हती. विशेष उपरिधात र्वेभारी. परेलमी पार्ध छती. रेमाचा प्रवास रेमाराहिन अहत મંદળના પ્રમુખ કૉ.ડી. એત. પટેલ ચનારાજિકોને બિરદાદ્યા દતા. श्रीक्षिष्ठ अवास मुमर वर्भन्म वर्ध अस विद्यानगरी न्याम स्माप्त इली.