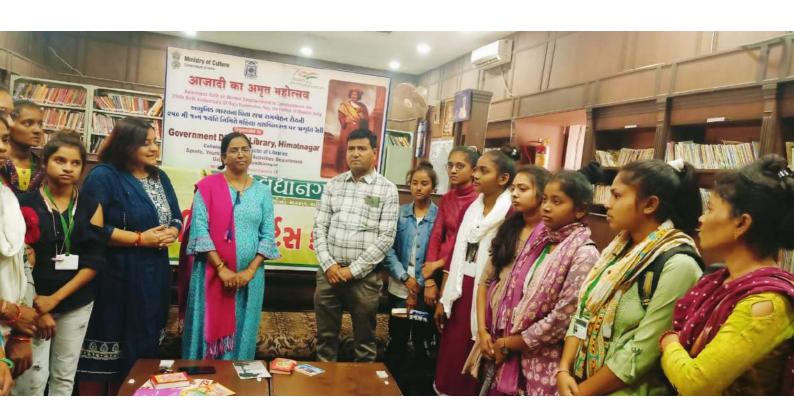

# 2/8/6/9 अवासी क्षेट्वात हिंसतन्त्राहः विश्वकंगतम हेजवादी मंडण संस्थानित

हम . ७. गु. युनि . यांपार्ग महिला य्यार्ट्स डीली मोतीपुरा, हिमतनगरना उपडमे प्रि.डी.डे. र्योटन पटेलना मार्ग्स्सिन हिठल श्रीमाद्रिष्ट प्रवासनं रेवाशिष्ट दियामां रेवात्यं हतं. डीलेड्नी विद्याणीनीरकोने प्रवास हरमियान विद्यानसमानी मुलाडाते पही उद्यामां २०१०ी हती. तीम् विद्यानसमा गांधीनगर, य-वामीनारायाम मंहिर, वेबद्वारिधाम, छन्द्रीडा पार्ड, महात्मा मंहिर, ર-વ્યાણમ પાર્ક ની મુલાકાત કરવામાં રેખાળી દતી. મોંદવા મોરચાના ભાજપા ત્યાદરાકા કોરાત્યા કુંપરબા. કો.પી. અરા. પટેલના સકકારથી विद्याणिकानी अवास्त सक्त रह्यो हती. विशेष उपरिधात र्वेभारी. परेलमी पार्ध छती. रेमाचा प्रवास रेमाराहिन अहत મંદળના પ્રમુખ કૉ.ડી. એત. પટેલ ચનારાજિકોને બિરદાદ્યા દતા. श्रीक्षिष्ठ अवास मुमर वर्भन्म वर्ध अस विद्यानगरी न्याम स्माप्त इली.