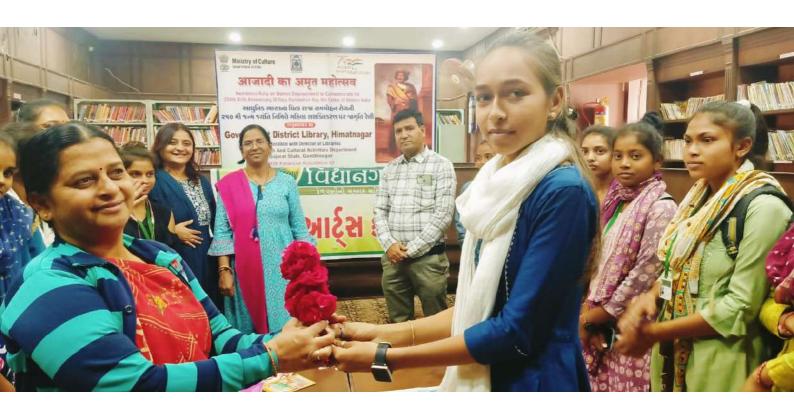

# 2/8/6/9 अवासी क्षेट्वात हिंसतन्त्राहः विश्वकंगतम हेजवादी मंडण संस्थानित

हम . ७. गु. युनि . यांपार्ग महिला य्यार्ट्स डीली मोतीपुरा, हिमतनगरना उपडमे प्रि.डी.डे. र्योटन पटेलना मार्ग्स्सिन हिठल श्रीमाद्रिष्ट प्रवासनं रेवाशिष्ट दियामां रेवात्यं हतं. डीलेड्नी विद्याणीनीरकोने प्रवास हरमियान विद्यानसमानी मुलाडाते पही उद्यामां २०१०ी हती. तीम् विद्यानसमा गांधीनगर, य-वामीनारायाम मंहिर, वेबद्वारिधाम, छन्द्रीडा पार्ड, महात्मा मंहिर, ર-વ્યાણમ પાર્ક ની મુલાકાત કરવામાં રેખાળી દતી. મોંદવા મોરચાના ભાજપા ત્યાદરાકા કોરાત્યા કુંપરબા. કો.પી. અરા. પટેલના સકકારથી विद्याणिकानी अवास्त सक्त रह्यो हती. विशेष उपरिधात र्वेभारी. परेलमी पार्ध छती. रेमाचा प्रवास रेमाराहिन अहत મંદળના પ્રમુખ કૉ.ડી. એત. પટેલ ચનારાજિકોને બિરદાદ્યા દતા. श्रीक्षिष्ठ अवास मुमर वर्भन्म वर्ध अस विद्यानगरी न्याम स्माप्त इली.