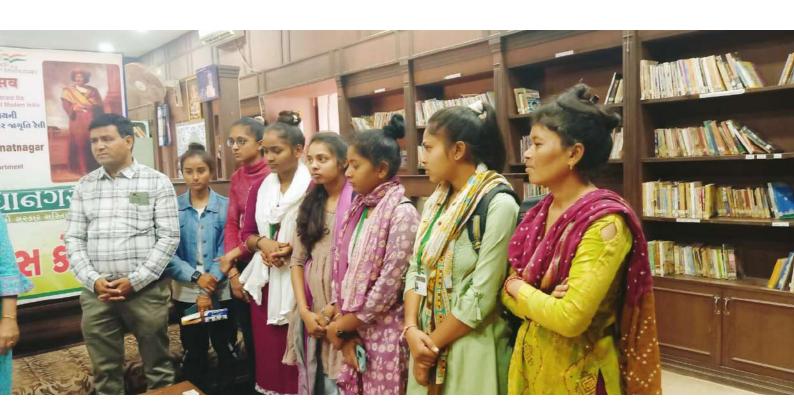

# 2/8/6/9 अवासी क्षेट्वात हिंसतन्त्राहः विश्वकंगतम हेजवादी मंडण संस्थानित

हम . ७. गु. युनि . यांपार्ग महिला य्यार्ट्स डीली मोतीपुरा, हिमतनगरना उपडमे प्रि.डी.डे. र्योटन पटेलना मार्ग्स्सिन हिठल श्रीमाद्रिष्ट प्रवासनं रेवाशिष्ट दियामां रेवात्यं हतं. डीलेड्नी विद्याणीनीरकोने प्रवास हरमियान विद्यानसमानी मुलाडाते पही उद्यामां २०१०ी हती. तीम् विद्यानसमा गांधीनगर, य-वामीनारायाम मंहिर, वेबद्वारिधाम, छन्द्रीडा पार्ड, महात्मा मंहिर, ર-વ્યાણમ પાર્ક ની મુલાકાત કરવામાં રેખાળી દતી. મોંદવા મોરચાના ભાજપા ત્યાદરાકા કોરાત્યા કુંપરબા. કો.પી. અરા. પટેલના સકકારથી विद्याणिकानी अवास्त सक्त रह्यो हती. विशेष उपरिधात र्वेभारी. परेलमी पार्ध छती. रेमाचा प्रवास रेमाराहिन अहत મંદળના પ્રમુખ કૉ.ડી. એત. પટેલ ચનારાજિકોને બિરદાદ્યા દતા. श्रीक्षिष्ठ अवास मुमर वर्भन्म वर्ध अस विद्यानगरी न्याम स्माप्त इली.