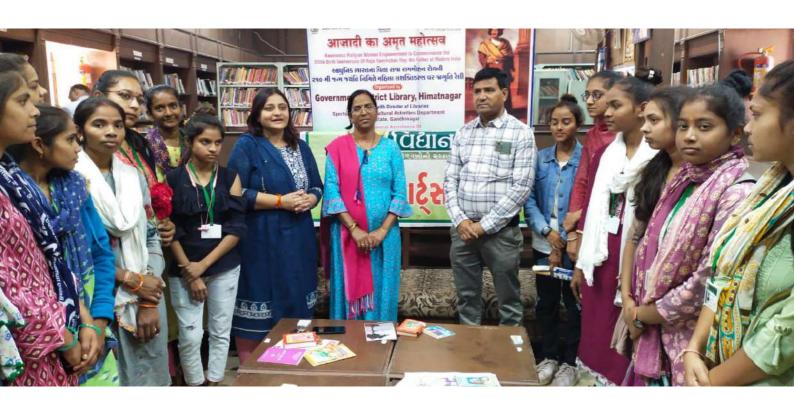

# 2/8/6/9 अवासी क्षेट्वात हिंसतन्त्राहः विश्वकंगतम हेजवादी मंडण संस्थानित

हम . ७. गु. युनि . यांपार्ग महिला य्यार्ट्स डीली मोतीपुरा, हिमतनगरना उपडमे प्रि.डी.डे. र्योटन पटेलना मार्ग्स्सिन हिठल श्रीमाद्रिष्ट प्रवासनं रेवाशिष्ट दियामां रेवात्यं हतं. डीलेड्नी विद्याणीनीरकोने प्रवास हरमियान विद्यानसमानी मुलाडाते पही उद्यामां २०१०ी हती. तीम् विद्यानसमा गांधीनगर, य-वामीनारायाम मंहिर, वेबद्वारिधाम, छन्द्रीडा पार्ड, महात्मा मंहिर, ર-વ્યાણમ પાર્ક ની મુલાકાત કરવામાં રેખાળી દતી. મોંદવા મોરચાના ભાજપા ત્યાદરાકા કોરાત્યા કુંપરબા. કો.પી. અરા. પટેલના સકકારથી विद्याणिकानी अवास्त सक्त रह्यो हती. विशेष उपरिधात र्वेभारी. परेलमी पार्ध छती. रेमाचा प्रवास रेमाराहिन अहत મંદળના પ્રમુખ કૉ.ડી. એત. પટેલ ચનારાજિકોને બિરદાદ્યા દતા. श्रीक्षिष्ठ अवास मुमर वर्भन्म वर्ध अस विद्यानगरी न्याम स्माप्त इली.