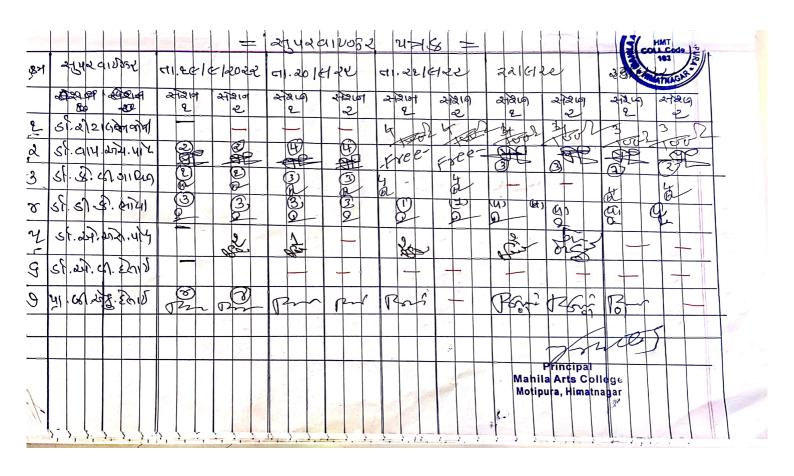

35

सूचना :

विद्यार्थी को केवल 35 प्रश्नों को ही टीक करना है। यदि 35 से अधिक टीक होगी तो प्रथम 35 प्रश्नों को ही

गणना में लिया जायेंगा।

#### 1. आधुनिक हिन्दी काव्य

- 1 'दोनों ओर प्रेम पलता है' कविता के कवि कौन हैं ?
  - (A) मैथिलीशरण गुप्त
- (B) जयशंकर प्रसाद
- (C) पं माखनलाल चतुर्वेदी
- (D) हरिवंशराय 'बच्चन'
- 2 <sup>\*</sup> जयशंकर प्रसाद द्वारा रचित कविता का नाम बताइए |
  - (A) यह मनुज

- (B) मनुष्य धर्म
- (C) बीती विभावरी
- (D) भिक्षुक
- 3 'भारतीय विद्यार्थी' कविता के कवि कौन हैं ?
  - (A) मैथिलीशरण गुप्त
- (B) जयशंकर प्रसाद
- (C) पं माखनलाल चतुर्वेदी
- (D) हरिवंशराय 'बच्चन'
- 4 महादेवी वर्मा द्वारा रचित कविता का नाम बताइए |
  - (A) कैदी और कोकिल
- (B) मनुष्य धर्म

(C) सुख-दु:ख

(D) जाग, तुझको दूर जाना

[Contd...

Principal

Mahila Arts College

Motipura, Himatnagar

C-7133-7134]